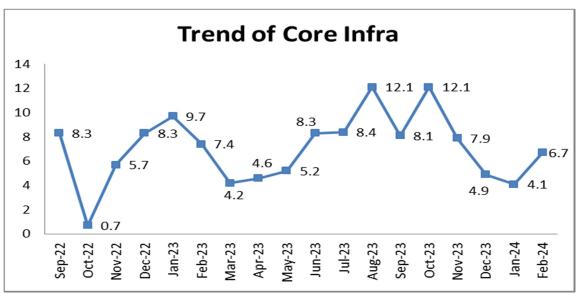

## Core infra grows at 6.7 % in February 2024

The combined Index of Eight Core Industries (ICI) increased by 6.7% (provisional) in February 2024 as compared to the Index of February 2023. The production of Coal, Natural Gas, Cement, Steel, Crude Oil, Electricity and Refinery Products recorded positive growth in February 2024. The ICI measures the combined and individual performance of the production of eight core industries viz. Cement, Coal, Crude Oil, Electricity, Fertilizers, Natural Gas, Refinery Products and Steel. The Eight Core Industries comprise 40.27 % of the weight of items included in the Index of Industrial Production (IIP).

The y-o-y growth rate of **Coal** Stands at 11.6%, **Crude oil** at 7.9%, **Natural Gas** at 11.3%, **Refinery Products** at 2.6%, **Fertilizers** at -9.5%, **Steel** at 8.4%, **Cement** at 10.2% and **Electricity** at 6.3% in February 2024 as the y-o-y growth rate of Coal Stands at 10.2%, Crude oil at 0.7%, Natural Gas at 5.5%, Refinery Products at -4.3%, Fertilizers at -0.6%, Steel at 8.7%, Cement at 5.7% and Electricity at 5.7% in January 2024.