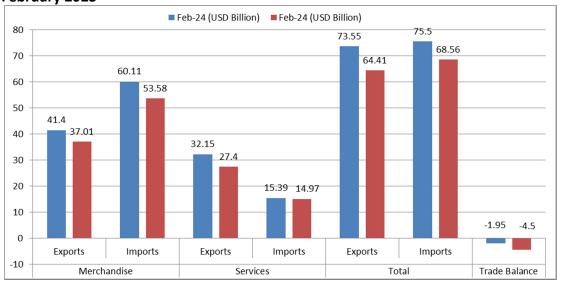

#### 1.1 Exports

Merchandise exports for the month of February 2024 grew by 11.8% as compared to February 2023. Merchandise exports in February 2024 were USD 41.4 billion compared to USD 37 billion in February 2023.

#### 1. 2 Imports

Merchandise imports in February 2024 are USD 60.1 billion, as compared to USD 53.5 billion in February 2023 thus showing a growth of 12.1%.

Under merchandise imports, 13 out of 30 key sectors exhibited negative growth in February 2024 as compared to the same period last year (February 2023). These include Project Goods, Sulphur & Unroasted Iron Pyrites, Fertilisers, Crude & Manufactured, Vegetable Oil, Leather & Leather Products, Chemical Material & Products, Pearls, Precious & Semi-Precious Stones, Organic & Inorganic Chemicals.

#### 1.3 Trade Balance

The merchandise trade deficit in February 2024 stood at USD (-)18.7 billion as against USD (-)16.5 billion in February 2023. The trade deficit in February 2024 has increased as compared to February 2023.

## 2.1 Exports

Service exports for the month of February 2024 stood at USD 32.1 billion as compared to USD 27.4 billion in February 2023, thus registering Y-o-Y growth of 17.3%.

### 2.2 Imports

The service imports for February 2024 are USD 15.3 billion compared to USD 14.9 billion in February 2023, thus showing a growth of 2.8%

Source: PHD Research Bureau; PHDCCI Compiled from Ministry of Commerce and Industry, Government of India

India's total trade (Merchandise + Service) in February 2024 and its comparison with February 2023