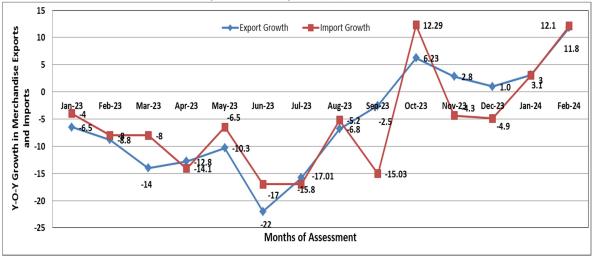

#### India's Trade Statistics at a Glance

| Merchandise | Feb  | Mar  | Apr  | May  | Jun  | Jul  | Aug  | Sep  | Oct  | Nov  | Dec  | Jan  | Feb  |
|-------------|------|------|------|------|------|------|------|------|------|------|------|------|------|
|             | 2023 | 2023 | 2023 | 2023 | 2023 | 2023 | 2023 | 2023 | 2023 | 2023 | 2023 | 2024 | 2024 |

| Export<br>(USD Billions)     | 37    | 38  | 34.6  | 34.9  | 32.9  | 32.2  | 34.4  | 34.4  | 33.5  | 33.9  | 38.4  | 36.9  | 41.4  |
|------------------------------|-------|-----|-------|-------|-------|-------|-------|-------|-------|-------|-------|-------|-------|
| Export Growth (%)            | -8.8  | -14 | -12.7 | -10.3 | -16.7 | -15.8 | -6.8  | -2.5  | 6.2   | 2.8   | 1.0   | 3.0   | 11.8  |
| Import<br>(USD Billions)     | 53    | 58  | 49.9  | 57.1  | 53.1  | 52.9  | 58.6  | 53.8  | 65.0  | 54.4  | 58.2  | 54.4  | 60.1  |
| Import Growth (%)            | -8    | -8  | -14.1 | -6.5  | -10.7 | -17.0 | -5.2  | -15.0 | 12.2  | -4.3  | -4.9  | 3.1   | 12.1  |
| Trade Balance (USD Billions) | -16.5 | -20 | -15.2 | -22.1 | -20.1 | -20.6 | -24.1 | -19.3 | -31.4 | -20.5 | -19.8 | -17.5 | -18.7 |

Source: PHD Research Bureau; PHDCCI Compiled from Ministry of Commerce and Industry, Government of India.

## Growth in India's Merchandise Exports and Imports (%)

Source: PHD Research Bureau; PHDCCI Compiled from Ministry of Commerce and Industry, Government of India.