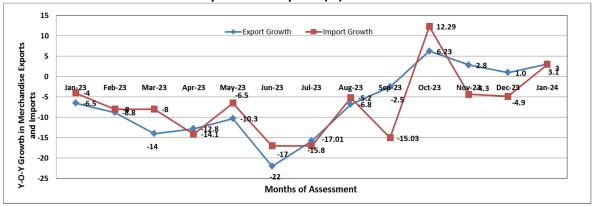

### Growth in India's Merchandise Exports and Imports (%)

Source: PHD Research Bureau; PHDCCI Compiled from Ministry of Commerce and Industry, Government of India.

| Export Growth (%)            | -6.5 | -8.8 | -14 | -12.7 | -10.3 | -16.7 | -15.8 | -6.8  | -2.5  | 6.2   | 2.8   | 1.0   | 3.0   |
|------------------------------|------|------|-----|-------|-------|-------|-------|-------|-------|-------|-------|-------|-------|
| Import<br>(USD Billions)     | 52.8 | 51   | 58  | 49.9  | 57.1  | 53.1  | 52.9  | 58.6  | 53.8  | 65.0  | 54.4  | 58.2  | 54.4  |
| Import Growth (%)            | -4   | -8   | -8  | -14.1 | -6.5  | -10.7 | -17.0 | -5.2  | -15.0 | 12.2  | -4.3  | -4.9  | 3.1   |
| Trade Balance (USD Billions) | -17  | -17  | -20 | -15.2 | -22.1 | -20.1 | -20.6 | -24.1 | -19.3 | -31.4 | -20.5 | -19.8 | -17.5 |