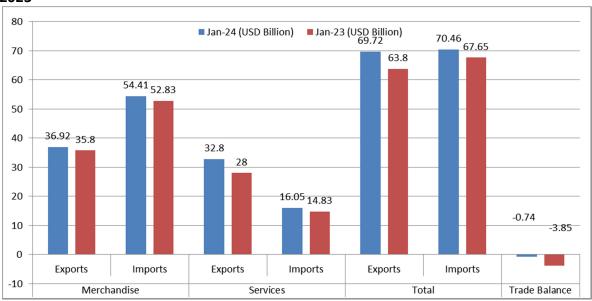

Source: PHD Research Bureau; PHDCCI Compiled from Ministry of Commerce and Industry, Government of India

India's total trade (Merchandise + Service) in January 2024 and its comparison with January 2023

#### 1.1 Exports

Merchandise exports for the month of January 2024 grew by 3.1% as compared to January 2023. Merchandise exports in January 2024 were USD 36.9 billion compared to USD 35.8 billion in January 2023.

### 1. 2 Imports

Merchandise imports in January 2024 are USD 54.4 billion, as compared to USD 52.8 billion in January 2023 thus showing a growth of 3%.

Under merchandise imports, 17 out of 30 key sectors exhibited negative growth in January 2024. These include Fertilisers, Crude & Manufactured, Newsprint, Sulphur & Unroasted Iron Pyrts, Project Goods, Vegetable Oil, Pulp And Waste Paper, Cotton Raw & Waste, Leather & Leather Products, Wood & Wood Products, Transport Equipment, Organic & Inorganic Chemicals, Chemical Material & Products, Textile Yarn Fabric, Made-Up Articles.

### 2.1 Exports

Service exports for the month of January 2024 stood at USD 32.8 billion as compared to USD 28.0 billion in January 2023, thus registering Y-o-Y growth of 17.1%.

### 2.2 Imports

The service imports for January 2024 are USD 16.0 billion compared to USD 14.8 billion in January 2023, thus showing a growth of 8.1%

#### 4. India's Trade Balance

India's trade balance in January 2024 is USD (-)0.7 billion compared to USD (-)3.8 billion in January 2023. This is mainly due to the rise in exports from USD 63.8 billion in January 2023 to USD 69.7 billion in January 2024. This rise in overall exports mainly reflects the rise in services exports by 17.1% in January 2024 compared to January 2023.