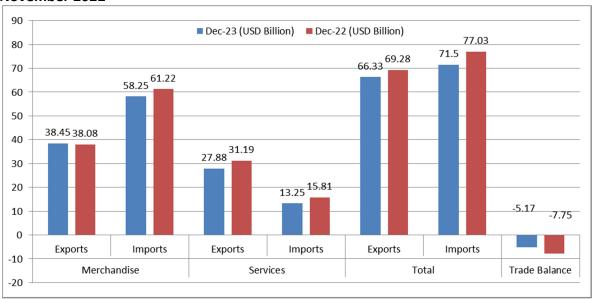

# 1.1 Exports

Merchandise exports for the month of December 2023 grew by 0.9% as compared to December 2022. Merchandise exports in December 2023 were USD 38.4 billion compared to USD 38 billion in December 2022.

### 1. 2 Imports

Merchandise imports in December 2023 are USD 58.2 billion, as compared to USD 61.2 billion in December 2022 thus showing a growth of (-)4.8%.

Under merchandise imports, 15 out of 30 key sectors exhibited negative growth in December 2023 i.e. Sulphur & Unroasted Iron Pyrites, Transport Equipment, Vegetable Oil, Fertilisers, Crude & Manufactured, Project Goods, Pulp And Waste Paper, Newsprint, Petroleum, Crude & Products.

#### 1.3 Trade Balance

The merchandise trade deficit in December 2023 stood at USD (-)19.8 billion as against USD (-)23.2 billion in December 2022. The trade deficit in December 2023 has declined as compared to December 2022.

# 2.1 Exports

Service exports for the month of December 2023 stood at USD 27.8 billion as compared to USD 31.1 billion in December 2022, thus registering Y-o-Y growth of -10.6%.

## 2.2 Imports

The service imports for December 2023 are USD 13.2 billion compared to USD 15.8 billion in December 2022, thus showing a decline of (-)16.1%.

# 2.3 Trade Balance

The trade surplus in services is USD 14.6 billion in December 2023 declined as compared to USD 15.3 billion in December 2022.

Trade in Services at a Glance

| Service                           | Dec<br>2022 |    |    |    |      |      | Jun<br>2023 |      |      |      |      |      | Dec<br>2023 |
|-----------------------------------|-------------|----|----|----|------|------|-------------|------|------|------|------|------|-------------|
| Export (receipts) (USD billions)  | 31.1        | 32 | 29 | 28 | 30.3 | 25.3 | 27.1        | 27.1 | 26.3 | 29.3 | 28.7 | 28.6 | 27.8        |
| Imports (Payments) (USD Billions) | 15.8        | 16 | 15 | 14 | 16.5 | 13.5 | 15.8        | 14.8 | 13.8 | 14.9 | 14.3 | 13.4 | 13.2        |
| Trade Balance (USD Billions)      | 15.3        | 16 | 14 | 14 | 13.8 | 11.7 | 11.2        | 12.3 | 12.5 | 14.4 | 14.3 | 15.9 | 14.6        |

Source: PHD Research Bureau; PHDCCI Compiled from Ministry of Commerce and Industry, Government of India

India's total trade (Merchandise + Service) in November 2023 and its comparison with November 2022

#### 4. India's Trade Balance

India's trade balance in December 2023 is USD (-)5.1 billion compared to USD (-)7.7 billion in December 2022. This is mainly due to the fall in imports from USD 77 billion in December 2022 to USD 71.5 billion in December 2023. This fall in overall imports mainly reflects the fall in services imports by 16.1% in December 2023 compared to December 2022.