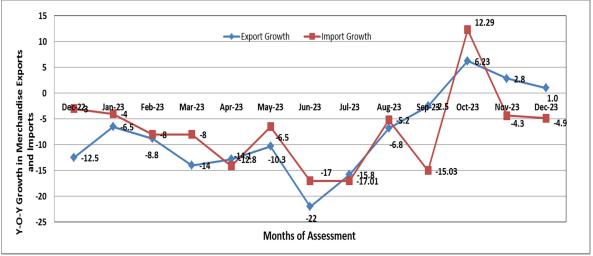

### **India's Trade Statistics at a Glance**

| Merchandise | Dec  | Jan  | Feb  | Mar  | Apr  | May  | Jun  | Jul  | Aug  | Sep  | Oct  | Nov  | Dec  |
|-------------|------|------|------|------|------|------|------|------|------|------|------|------|------|
|             | 2022 | 2023 | 2023 | 2023 | 2023 | 2023 | 2023 | 2023 | 2023 | 2023 | 2023 | 2023 | 2023 |

| Export<br>(USD Billions)     | 38.0  | 33   | 34   | 38  | 34.6  | 34.9  | 32.9  | 32.2  | 34.4  | 34.4  | 33.5  | 33.9  | 38.4  |
|------------------------------|-------|------|------|-----|-------|-------|-------|-------|-------|-------|-------|-------|-------|
| Export Growth (%)            | -12   | -6.5 | -8.8 | -14 | -12.7 | -10.3 | -16.7 | -15.8 | -6.8  | -2.5  | 6.2   | 2.8   | 1.0   |
| Import<br>(USD Billions)     | 61.2  | 51   | 51   | 58  | 49.9  | 57.1  | 53.1  | 52.9  | 58.6  | 53.8  | 65.0  | 54.4  | 58.2  |
| Import Growth (%)            | -3    | -4   | -8   | -8  | -14.1 | -6.5  | -10.7 | -17.0 | -5.2  | -15.0 | 12.2  | -4.3  | -4.9  |
| Trade Balance (USD Billions) | -23.2 | -18  | -17  | -20 | -15.2 | -22.1 | -20.1 | -20.6 | -24.1 | -19.3 | -31.4 | -20.5 | -19.8 |

Source: PHD Research Bureau; PHDCCI Compiled from Ministry of Commerce and Industry, Government of India.

Source: PHD Research Bureau; PHDCCI Compiled from Ministry of Commerce and Industry, Government of India.