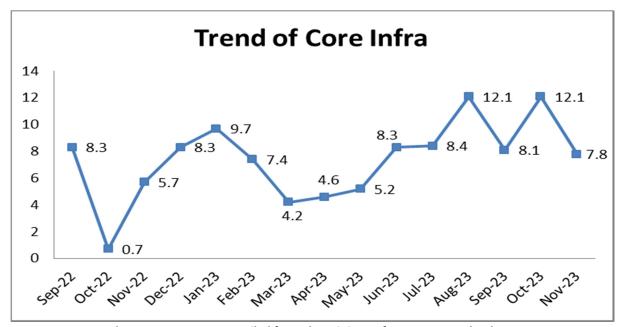

## Core infra grows at 7.8 % in November 2023

The combined Index of Eight Core Industries (ICI) increased by 7.8 % (provisional) in November 2023 as compared to the Index of November 2022. The production of Coal, Electricity, Fertilizers, Natural Gas, Refinery Products, and Steel recorded positive growth in November 2023. The ICI measures combined and individual performance of production of eight core industries viz. Cement, Coal, Crude Oil, Electricity, Fertilizers, Natural Gas, Refinery Products and Steel. The Eight Core Industries comprise 40.27 % of the weight of items included in the Index of Industrial Production (IIP).

The y-o-y growth rate of **Coal** Stands at 10.9%, **Crude oil** at -0.4%, **Natural Gas** at 7.6%, **Refinery Products** at 12.4%, **Fertilizers** at 3.4%, **Steel** at 9.1%, **Cement** at -3.6% and **Electricity** at 5.6% in November 2023 as the y-o-y growth rate of Coal Stands at 18.4%, Crude oil at 1.3%, Natural Gas at 9.9%, Refinery Products at 4.2%, Fertilizers at 5.3%, Steel at 10.7%, Cement at 17.4% and Electricity at 20.3% in October 2023.