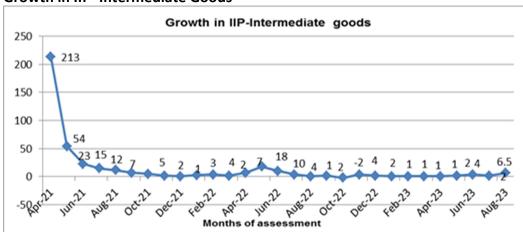

Source: PHD Research Bureau, compiled from MOSPI

In August 2023, highest growth was registered in infrastructure/construction goods at 14.9% followed by capital goods at 12.6% and primary goods at 12.4%. The high growth in primary goods, Infrastructure goods and consumer non-durables goods would help to increase the aggregate demand in the economy. Intermediate goods grew at 6.5% in August 2023. Whereas, consumer durables and consumer non-durables goods grew at 5.7% and 9% respectively in August 2023.

### **Growth in IIP-Intermediate Goods**

### **Growth in IIP-Use-Based Industries**

| Month<br>s | Primar<br>Y | Capita<br>I | Intermediat<br>e | Infrastructure/constructi<br>on Goods | Consume<br>r<br>durables | Consume<br>r Non-<br>durables |
|------------|-------------|-------------|------------------|---------------------------------------|--------------------------|-------------------------------|
| Apr-21     | 37          | 1029        | 213              | 609                                   | 1778                     | 93                            |
| May-<br>21 | 16          | 75          | 54               | 46                                    | 80                       | 0                             |
| Jun-21     | 12          | 27          | 23               | 20                                    | 28                       | -4                            |
| Jul-21     | 12          | 30          | 15               | 12                                    | 19                       | -2                            |
| Aug-21     | 17          | 20          | 12               | 13                                    | 11                       | 6                             |
| Sep-21     | 5           | 3           | 7                | 9                                     | 2                        | 0                             |
| Oct-21     | 9           | -2          | 5                | 7                                     | -3                       | 1                             |
| Nov-<br>21 | 4           | -3          | 2                | 3                                     | -6                       | -1                            |
| Dec-21     | 3           | -3          | 1                | 2                                     | -2                       | 0                             |
| Jan-22     | 2           | 2           | 3                | 6                                     | -4                       | 3                             |
| Feb-22     | 5           | 1           | 4                | 9                                     | -10                      | -7                            |
| Mar-<br>22 | 6           | 2           | 2                | 7                                     | -3                       | -4                            |
| Apr-22     | 10          | 12          | 7                | 4                                     | 7                        | -1                            |

| May-<br>22  | 18   | 53   | 18  | 18   | 59  | 1   |
|-------------|------|------|-----|------|-----|-----|
| Jun-22      | 14   | 29   | 10  | 9    | 25  | 3   |
| Jul-22      | 2    | 5    | 4   | 5    | 2   | -3  |
| Aug-22      | 2    | 4    | 1   | 3    | -4  | -9  |
| Sep-22      | 10   | 11   | 2   | 8    | -5  | -6  |
| Oct-22      | 2    | -3   | -2  | 2    | -18 | -13 |
| Nov-<br>22  | 5    | 21   | 4   | 14   | 5   | 10  |
| Dec-22      | 8    | 8    | 2   | 9    | -11 | 8   |
| Jan-23      | 10   | 11   | 1   | 10   | -8  | 6   |
| Feb-23      | 7    | 10   | 1   | 8    | -4  | 12  |
| Mar-<br>23  | 3    | 8    | 1   | 5    | -8  | -3  |
| Apr-23      | 2    | 6    | 1   | 13   | -4  | 11  |
| May-<br>23  | 4    | 8    | 2   | 14   | 1   | 8   |
| June-<br>23 | 5    | 2    | 4   | 11   | -7  | 1   |
| July-23     | 8    | 5    | 2   | 11   | -3  | 7   |
| Aug-23      | 12.4 | 12.6 | 6.5 | 14.9 | 5.7 | 9   |