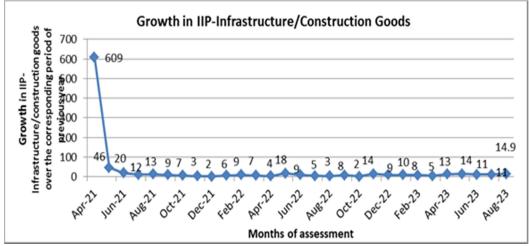

### **Growth in IIP-Infrastructure/construction Goods**

Source: PHD Research Bureau, Compiled from MOSPI

Source: PHD Research Bureau, compiled from MOSPI

In August 2023, highest growth was registered in infrastructure/construction goods at 14.9% followed by capital goods at 12.6% and primary goods at 12.4%. The high growth in primary goods, Infrastructure goods and consumer non-durables goods would help to increase the aggregate demand in the economy. Intermediate goods grew at 6.5% in August 2023. Whereas, consumer durables and consumer non-durables goods grew at 5.7% and 9% respectively in August 2023.

### **Growth in IIP-Use-Based Industries**

| Month<br>s | Primar<br>Y | Capita<br>I | Intermediat<br>e | Infrastructure/constructi<br>on Goods | Consume<br>r<br>durables | Consume<br>r Non-<br>durables |
|------------|-------------|-------------|------------------|---------------------------------------|--------------------------|-------------------------------|
| Apr-21     | 37          | 1029        | 213              | 609                                   | 1778                     | 93                            |
| May-<br>21 | 16          | 75          | 54               | 46                                    | 80                       | 0                             |
| Jun-21     | 12          | 27          | 23               | 20                                    | 28                       | -4                            |
| Jul-21     | 12          | 30          | 15               | 12                                    | 19                       | -2                            |
| Aug-21     | 17          | 20          | 12               | 13                                    | 11                       | 6                             |
| Sep-21     | 5           | 3           | 7                | 9                                     | 2                        | 0                             |
| Oct-21     | 9           | -2          | 5                | 7                                     | -3                       | 1                             |
| Nov-<br>21 | 4           | -3          | 2                | 3                                     | -6                       | -1                            |
| Dec-21     | 3           | -3          | 1                | 2                                     | -2                       | 0                             |
| Jan-22     | 2           | 2           | 3                | 6                                     | -4                       | 3                             |
| Feb-22     | 5           | 1           | 4                | 9                                     | -10                      | -7                            |
| Mar-<br>22 | 6           | 2           | 2                | 7                                     | -3                       | -4                            |
| Apr-22     | 10          | 12          | 7                | 4                                     | 7                        | -1                            |

| May-<br>22  | 18   | 53   | 18  | 18   | 59  | 1   |
|-------------|------|------|-----|------|-----|-----|
| Jun-22      | 14   | 29   | 10  | 9    | 25  | 3   |
| Jul-22      | 2    | 5    | 4   | 5    | 2   | -3  |
| Aug-22      | 2    | 4    | 1   | 3    | -4  | -9  |
| Sep-22      | 10   | 11   | 2   | 8    | -5  | -6  |
| Oct-22      | 2    | -3   | -2  | 2    | -18 | -13 |
| Nov-<br>22  | 5    | 21   | 4   | 14   | 5   | 10  |
| Dec-22      | 8    | 8    | 2   | 9    | -11 | 8   |
| Jan-23      | 10   | 11   | 1   | 10   | -8  | 6   |
| Feb-23      | 7    | 10   | 1   | 8    | -4  | 12  |
| Mar-<br>23  | 3    | 8    | 1   | 5    | -8  | -3  |
| Apr-23      | 2    | 6    | 1   | 13   | -4  | 11  |
| May-<br>23  | 4    | 8    | 2   | 14   | 1   | 8   |
| June-<br>23 | 5    | 2    | 4   | 11   | -7  | 1   |
| July-23     | 8    | 5    | 2   | 11   | -3  | 7   |
| Aug-23      | 12.4 | 12.6 | 6.5 | 14.9 | 5.7 | 9   |