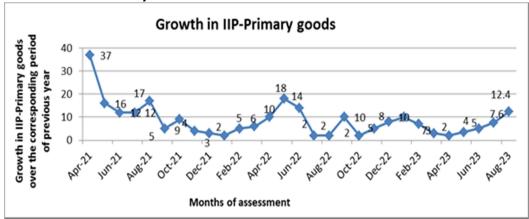

Source: PHD Research Bureau, compiled from MOSPI

In August 2023, highest growth was registered in infrastructure/construction goods at 14.9% followed by capital goods at 12.6% and primary goods at 12.4%. The high growth in primary goods, Infrastructure goods and consumer non-durables goods would help to increase the aggregate demand in the economy. Intermediate goods grew at 6.5% in August 2023. Whereas, consumer durables and consumer non-durables goods grew at 5.7% and 9% respectively in August 2023.

### **Growth in IIP-Primary Goods**

Source: PHD Research Bureau, Compiled from MOSPI

### **Growth in IIP-Use-Based Industries**

| Month<br>s | Primar<br>Y | Capita<br>I | Intermediat<br>e | Infrastructure/constructi<br>on Goods | Consume<br>r<br>durables | Consume<br>r Non-<br>durables |
|------------|-------------|-------------|------------------|---------------------------------------|--------------------------|-------------------------------|
| Apr-21     | 37          | 1029        | 213              | 609                                   | 1778                     | 93                            |
| May-<br>21 | 16          | 75          | 54               | 46                                    | 80                       | 0                             |
| Jun-21     | 12          | 27          | 23               | 20                                    | 28                       | -4                            |
| Jul-21     | 12          | 30          | 15               | 12                                    | 19                       | -2                            |
| Aug-21     | 17          | 20          | 12               | 13                                    | 11                       | 6                             |
| Sep-21     | 5           | 3           | 7                | 9                                     | 2                        | 0                             |
| Oct-21     | 9           | -2          | 5                | 7                                     | -3                       | 1                             |
| Nov-<br>21 | 4           | -3          | 2                | 3                                     | -6                       | -1                            |
| Dec-21     | 3           | -3          | 1                | 2                                     | -2                       | 0                             |
| Jan-22     | 2           | 2           | 3                | 6                                     | -4                       | 3                             |
| Feb-22     | 5           | 1           | 4                | 9                                     | -10                      | -7                            |
| Mar-<br>22 | 6           | 2           | 2                | 7                                     | -3                       | -4                            |
| Apr-22     | 10          | 12          | 7                | 4                                     | 7                        | -1                            |

| May-<br>22  | 18   | 53   | 18  | 18   | 59  | 1   |
|-------------|------|------|-----|------|-----|-----|
| Jun-22      | 14   | 29   | 10  | 9    | 25  | 3   |
| Jul-22      | 2    | 5    | 4   | 5    | 2   | -3  |
| Aug-22      | 2    | 4    | 1   | 3    | -4  | -9  |
| Sep-22      | 10   | 11   | 2   | 8    | -5  | -6  |
| Oct-22      | 2    | -3   | -2  | 2    | -18 | -13 |
| Nov-<br>22  | 5    | 21   | 4   | 14   | 5   | 10  |
| Dec-22      | 8    | 8    | 2   | 9    | -11 | 8   |
| Jan-23      | 10   | 11   | 1   | 10   | -8  | 6   |
| Feb-23      | 7    | 10   | 1   | 8    | -4  | 12  |
| Mar-<br>23  | 3    | 8    | 1   | 5    | -8  | -3  |
| Apr-23      | 2    | 6    | 1   | 13   | -4  | 11  |
| May-<br>23  | 4    | 8    | 2   | 14   | 1   | 8   |
| June-<br>23 | 5    | 2    | 4   | 11   | -7  | 1   |
| July-23     | 8    | 5    | 2   | 11   | -3  | 7   |
| Aug-23      | 12.4 | 12.6 | 6.5 | 14.9 | 5.7 | 9   |