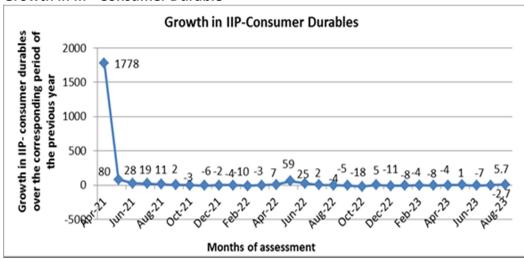

#### **Growth in IIP- Consumer Durable**

Source: PHD Research Bureau, Compiled from MOSPI

Source: PHD Research Bureau, compiled from MOSPI

In August 2023, highest growth was registered in infrastructure/construction goods at 14.9% followed by capital goods at 12.6% and primary goods at 12.4%. The high growth in primary goods, Infrastructure goods and consumer non-durables goods would help to increase the aggregate demand in the economy. Intermediate goods grew at 6.5% in August 2023. Whereas, consumer durables and consumer non-durables goods grew at 5.7% and 9% respectively in August 2023.

### **Growth in IIP-Use-Based Industries**

| Month<br>s | Primar<br>Y | Capita<br>I | Intermediat<br>e | Infrastructure/constructi<br>on Goods | Consume<br>r<br>durables | Consume<br>r Non-<br>durables |
|------------|-------------|-------------|------------------|---------------------------------------|--------------------------|-------------------------------|
| Apr-21     | 37          | 1029        | 213              | 609                                   | 1778                     | 93                            |
| May-<br>21 | 16          | 75          | 54               | 46                                    | 80                       | 0                             |
| Jun-21     | 12          | 27          | 23               | 20                                    | 28                       | -4                            |
| Jul-21     | 12          | 30          | 15               | 12                                    | 19                       | -2                            |
| Aug-21     | 17          | 20          | 12               | 13                                    | 11                       | 6                             |
| Sep-21     | 5           | 3           | 7                | 9                                     | 2                        | 0                             |
| Oct-21     | 9           | -2          | 5                | 7                                     | -3                       | 1                             |
| Nov-<br>21 | 4           | -3          | 2                | 3                                     | -6                       | -1                            |
| Dec-21     | 3           | -3          | 1                | 2                                     | -2                       | 0                             |
| Jan-22     | 2           | 2           | 3                | 6                                     | -4                       | 3                             |
| Feb-22     | 5           | 1           | 4                | 9                                     | -10                      | -7                            |
| Mar-<br>22 | 6           | 2           | 2                | 7                                     | -3                       | -4                            |
| Apr-22     | 10          | 12          | 7                | 4                                     | 7                        | -1                            |

| May-<br>22  | 18   | 53   | 18  | 18   | 59  | 1   |
|-------------|------|------|-----|------|-----|-----|
| Jun-22      | 14   | 29   | 10  | 9    | 25  | 3   |
| Jul-22      | 2    | 5    | 4   | 5    | 2   | -3  |
| Aug-22      | 2    | 4    | 1   | 3    | -4  | -9  |
| Sep-22      | 10   | 11   | 2   | 8    | -5  | -6  |
| Oct-22      | 2    | -3   | -2  | 2    | -18 | -13 |
| Nov-<br>22  | 5    | 21   | 4   | 14   | 5   | 10  |
| Dec-22      | 8    | 8    | 2   | 9    | -11 | 8   |
| Jan-23      | 10   | 11   | 1   | 10   | -8  | 6   |
| Feb-23      | 7    | 10   | 1   | 8    | -4  | 12  |
| Mar-<br>23  | 3    | 8    | 1   | 5    | -8  | -3  |
| Apr-23      | 2    | 6    | 1   | 13   | -4  | 11  |
| May-<br>23  | 4    | 8    | 2   | 14   | 1   | 8   |
| June-<br>23 | 5    | 2    | 4   | 11   | -7  | 1   |
| July-23     | 8    | 5    | 2   | 11   | -3  | 7   |
| Aug-23      | 12.4 | 12.6 | 6.5 | 14.9 | 5.7 | 9   |