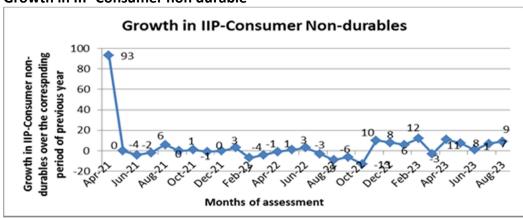

#### **Growth in IIP-Consumer non durable**

Source: PHD Research Bureau, compiled from MOSPI

In August 2023, highest growth was registered in infrastructure/construction goods at 14.9% followed by capital goods at 12.6% and primary goods at 12.4%. The high growth in primary goods, Infrastructure goods and consumer non-durables goods would help to increase the aggregate demand in the economy. Intermediate goods grew at 6.5% in August 2023. Whereas, consumer durables and consumer non-durables goods grew at 5.7% and 9% respectively in August 2023.

### **Growth in IIP-Use-Based Industries**

| Month<br>s | Primar<br>Y | Capita<br>I | Intermediat<br>e | Infrastructure/constructi<br>on Goods | Consume<br>r<br>durables | Consume<br>r Non-<br>durables |
|------------|-------------|-------------|------------------|---------------------------------------|--------------------------|-------------------------------|
| Apr-21     | 37          | 1029        | 213              | 609                                   | 1778                     | 93                            |
| May-<br>21 | 16          | 75          | 54               | 46                                    | 80                       | 0                             |
| Jun-21     | 12          | 27          | 23               | 20                                    | 28                       | -4                            |
| Jul-21     | 12          | 30          | 15               | 12                                    | 19                       | -2                            |
| Aug-21     | 17          | 20          | 12               | 13                                    | 11                       | 6                             |
| Sep-21     | 5           | 3           | 7                | 9                                     | 2                        | 0                             |
| Oct-21     | 9           | -2          | 5                | 7                                     | -3                       | 1                             |
| Nov-<br>21 | 4           | -3          | 2                | 3                                     | -6                       | -1                            |
| Dec-21     | 3           | -3          | 1                | 2                                     | -2                       | 0                             |
| Jan-22     | 2           | 2           | 3                | 6                                     | -4                       | 3                             |
| Feb-22     | 5           | 1           | 4                | 9                                     | -10                      | -7                            |
| Mar-<br>22 | 6           | 2           | 2                | 7                                     | -3                       | -4                            |
| Apr-22     | 10          | 12          | 7                | 4                                     | 7                        | -1                            |

| May-<br>22  | 18   | 53   | 18  | 18   | 59  | 1   |
|-------------|------|------|-----|------|-----|-----|
| Jun-22      | 14   | 29   | 10  | 9    | 25  | 3   |
| Jul-22      | 2    | 5    | 4   | 5    | 2   | -3  |
| Aug-22      | 2    | 4    | 1   | 3    | -4  | -9  |
| Sep-22      | 10   | 11   | 2   | 8    | -5  | -6  |
| Oct-22      | 2    | -3   | -2  | 2    | -18 | -13 |
| Nov-<br>22  | 5    | 21   | 4   | 14   | 5   | 10  |
| Dec-22      | 8    | 8    | 2   | 9    | -11 | 8   |
| Jan-23      | 10   | 11   | 1   | 10   | -8  | 6   |
| Feb-23      | 7    | 10   | 1   | 8    | -4  | 12  |
| Mar-<br>23  | 3    | 8    | 1   | 5    | -8  | -3  |
| Apr-23      | 2    | 6    | 1   | 13   | -4  | 11  |
| May-<br>23  | 4    | 8    | 2   | 14   | 1   | 8   |
| June-<br>23 | 5    | 2    | 4   | 11   | -7  | 1   |
| July-23     | 8    | 5    | 2   | 11   | -3  | 7   |
| Aug-23      | 12.4 | 12.6 | 6.5 | 14.9 | 5.7 | 9   |