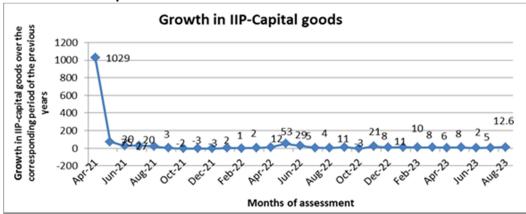

Source: PHD Research Bureau, compiled from MOSPI

In August 2023, highest growth was registered in infrastructure/construction goods at 14.9% followed by capital goods at 12.6% and primary goods at 12.4%. The high growth in primary goods, Infrastructure goods and consumer non-durables goods would help to increase the aggregate demand in the economy. Intermediate goods grew at 6.5% in August 2023. Whereas, consumer durables and consumer non-durables goods grew at 5.7% and 9% respectively in August 2023.

# **Growth in IIP- Capital Goods**

Source: PHD Research Bureau, Compiled from MOSPI

### **Growth in IIP-Use-Based Industries**

| Month<br>s | Primar<br>Y | Capita<br>I | Intermediat<br>e | Infrastructure/constructi<br>on Goods | Consume<br>r<br>durables | Consume<br>r Non-<br>durables |
|------------|-------------|-------------|------------------|---------------------------------------|--------------------------|-------------------------------|
| Apr-21     | 37          | 1029        | 213              | 609                                   | 1778                     | 93                            |
| May-<br>21 | 16          | 75          | 54               | 46                                    | 80                       | 0                             |
| Jun-21     | 12          | 27          | 23               | 20                                    | 28                       | -4                            |
| Jul-21     | 12          | 30          | 15               | 12                                    | 19                       | -2                            |
| Aug-21     | 17          | 20          | 12               | 13                                    | 11                       | 6                             |
| Sep-21     | 5           | 3           | 7                | 9                                     | 2                        | 0                             |
| Oct-21     | 9           | -2          | 5                | 7                                     | -3                       | 1                             |
| Nov-<br>21 | 4           | -3          | 2                | 3                                     | -6                       | -1                            |
| Dec-21     | 3           | -3          | 1                | 2                                     | -2                       | 0                             |
| Jan-22     | 2           | 2           | 3                | 6                                     | -4                       | 3                             |
| Feb-22     | 5           | 1           | 4                | 9                                     | -10                      | -7                            |
| Mar-<br>22 | 6           | 2           | 2                | 7                                     | -3                       | -4                            |
| Apr-22     | 10          | 12          | 7                | 4                                     | 7                        | -1                            |

| May-<br>22  | 18   | 53   | 18  | 18   | 59  | 1   |
|-------------|------|------|-----|------|-----|-----|
| Jun-22      | 14   | 29   | 10  | 9    | 25  | 3   |
| Jul-22      | 2    | 5    | 4   | 5    | 2   | -3  |
| Aug-22      | 2    | 4    | 1   | 3    | -4  | -9  |
| Sep-22      | 10   | 11   | 2   | 8    | -5  | -6  |
| Oct-22      | 2    | -3   | -2  | 2    | -18 | -13 |
| Nov-<br>22  | 5    | 21   | 4   | 14   | 5   | 10  |
| Dec-22      | 8    | 8    | 2   | 9    | -11 | 8   |
| Jan-23      | 10   | 11   | 1   | 10   | -8  | 6   |
| Feb-23      | 7    | 10   | 1   | 8    | -4  | 12  |
| Mar-<br>23  | 3    | 8    | 1   | 5    | -8  | -3  |
| Apr-23      | 2    | 6    | 1   | 13   | -4  | 11  |
| May-<br>23  | 4    | 8    | 2   | 14   | 1   | 8   |
| June-<br>23 | 5    | 2    | 4   | 11   | -7  | 1   |
| July-23     | 8    | 5    | 2   | 11   | -3  | 7   |
| Aug-23      | 12.4 | 12.6 | 6.5 | 14.9 | 5.7 | 9   |