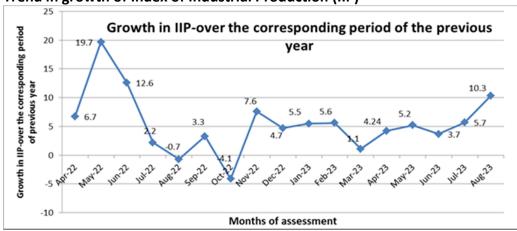

Source: PHD Research Bureau, compiled from MOSPI

The trend in IIP shows that in 2023-24, the highest growth in IIP was in the month of August 2023. The IIP as a whole during April-August 2023 is 6.1%.

Trend in growth of Index of Industrial Production (IIP)

## **Growth in Index of Industrial Production (IIP)**

| Months      | IIP   | Manufacturing | Mining | Electricity |  |
|-------------|-------|---------------|--------|-------------|--|
| Apr-21      | 133.5 | 196           | 36.5   | 38.5        |  |
| May-21      | 27.6  | 32.1          | 23.6   | 7.5         |  |
| June-21     | 13.8  | 13.2          | 23.1   | 8.3         |  |
| Jul-21      | 11.5  | 10.5          | 19.5   | 11.1        |  |
| Aug-21      | 13.0  | 11.1          | 23.3   | 16.0        |  |
| Sep-21      | 4.4   | 4.3           | 8.6    | 0.9         |  |
| Oct-21      | 4.2   | 3.3           | 11.5   | 3.1         |  |
| Nov-21      | 1.0   | 0.3           | 4.9    | 2.1         |  |
| Dec-21      | 1,0   | 0.6           | 2.6    | 2.8         |  |
| Jan-22      | 2.0   | 1.9           | 3.0    | 0.9         |  |
| Feb-22      | 1.2   | 0.2           | 4.6    | 4.5         |  |
| Mar-22      | 2.2   | 1.4           | 3.9    | 6.1         |  |
| Apr-22      | 6.7   | 5.6           | 8.4    | 11.8        |  |
| May-22 19.7 |       | 20.7          | 11.2   | 23.5        |  |
| Jun-22      | 12.6  | 12.9          | 7.8    | 16.4        |  |
| Jul-22      | 2.2   | 3.1           | -3.3   | 2.3         |  |
| Aug-22      | -0.7  | -0.5          | -3.9   | 1.4         |  |
| Sep-22      | 3.3   | 2.0           | 5.2    | 11.6        |  |
| Oct-22      | -4.1  | -5.8          | 2.6    | 1.2         |  |
| Nov-22      | 7.6   | 6.7           | 9.7    | 12.7        |  |
| Dec-22      | 4.7   | 3.1           | 10     | 10.4        |  |
| Jan-23      | 5.5   | 4.0           | 8.8    | 12.7        |  |
| Feb-23      | 5.6   | 5.3           | 4.6    | 8.2         |  |
| Mar-23      | 1.1   | 0.5           | 6.8    | -1.6        |  |
| Apr-23      | 4.2   | 5.1           | 5      | (-)1.13     |  |
| May-23      | 5.2   | 5.7           | 6.4    | 0.9         |  |
| June-23     | 3.7   | 3.1           | 7.6    | 4.2         |  |

| July-23 | 5.7  | 4.6 | 10.7 | 8.0  |
|---------|------|-----|------|------|
| Aug-23  | 10.3 | 9.3 | 12.3 | 15.3 |