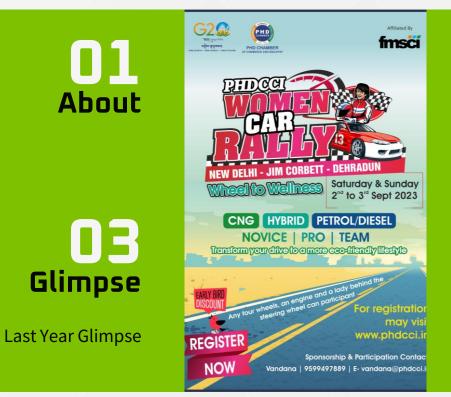

# About Women Car Rally 2023

- PHDCCI Women Car TSD Rally 2023, a one of its kind national lever motorsports event, in its 3<sup>rd</sup> edition, holds compliance with the Federation of Motor Sports Clubs of India (FMSCI).
- Rally will run in Time/Speed/ Distance (TSD) format.

- All traffic and rally rules will be strictly followed through out the rally including the speed limit.
- Team get positive / negative points on completion / non-completion of the rally nearest to the actual time required to complete the rally.