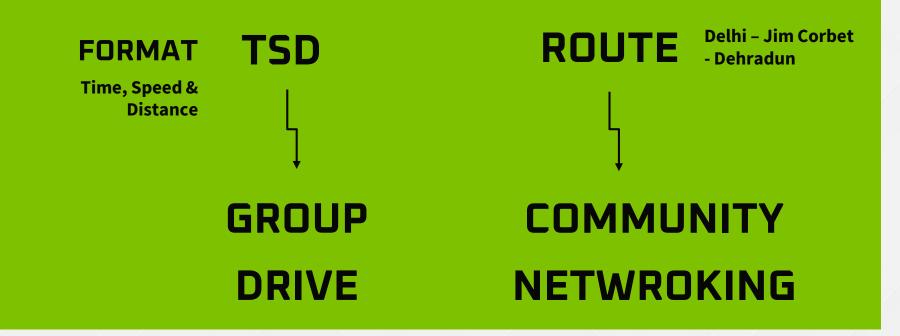

# About Women Car Rally 2023

- PHDCCI Women Car TSD Rally 2023, a one of its kind national lever motorsports event, in its 3<sup>rd</sup> edition, holds compliance with the Federation of Motor Sports Clubs of India (FMSCI).
- Rally will run in Time/Speed/ Distance (TSD) format.