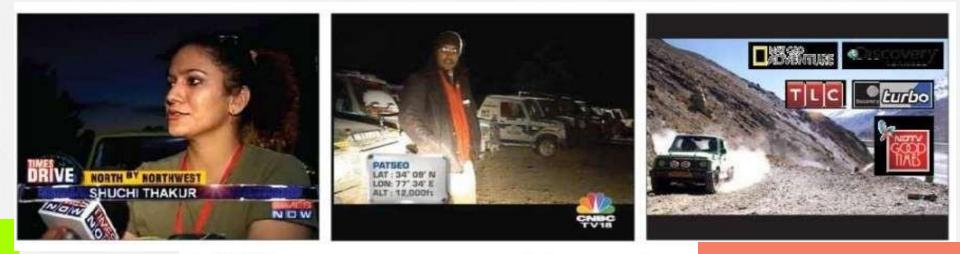

# Media Coverage

0

# → Past Coverages

SPORTS DAY

<u>https://www.youtube.com/watch?v=fGnzh4UQJsw - NDTV 24X7 Coverage</u> <u>https://www.youtube.com/watch?v=FnpvL17P0I4</u> – NewsX coverage with Khurafati Nitin <u>https://www.youtube.com/watch?v=VWzd7ZxuN6Q</u> – AajTak Coverage <u>https://www.youtube.com/watch?v=D0pmEZQsTmQ</u> <u>https://www.youtube.com/watch?v=nP6QwnmfqM0</u> – PHD Chamber <u>https://www.youtube.com/watch?v=wQwHg8S1pGU</u> – Delhi to Rishikesh Rally <u>https://www.youtube.com/watch?v=FqAePjcjW5Q</u> – AajTak Coverage I wanted to be a part of it.