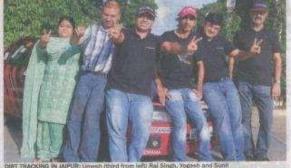

#### It's a burn-off on the circuit

In Jaipur to promote rallying, Umesh Raheia and Sunii Dutt. speak to After Hrs about the recovery of motorsports in India, after teo decades of decline

Aman Kapoor

'It's not just entertainment; is's a sport? Thus did rally driver Umesh Haheja describe the Motorsport scene in India. But he seems milled over the docrease of interest in Motor-

the last three years have seen growth in the Indian rally scenario, with automobile players coming forward.

ers nowadays."

edition of the annual Winners's Car Rally To be Also one of the organisers for a women's car rally be-Bargot off from Dellst on tween Delhi and Jaipor, Ra-September 24, the rally will head for Jalgur yis Bein, who was in town on

Weitnesday, spoke to After Sariska Hrs about the ups and downs Affine an ownentight of the Indian rally circuit. stay in Jaipar, the provicsaving, "Rallying is a sport ipents, along with their bearns, will head back to which is not gender-blased. In fact, we are witnessing an Delht the next day.

increase in woman rally driv-"We will be supporting causes like Sare With him was Soull Dutt. Tigers and Women's Emanother rally driver from Delhi. And, though both of them to remote areas," said happen to be businesimen by Limesh Itahoja of