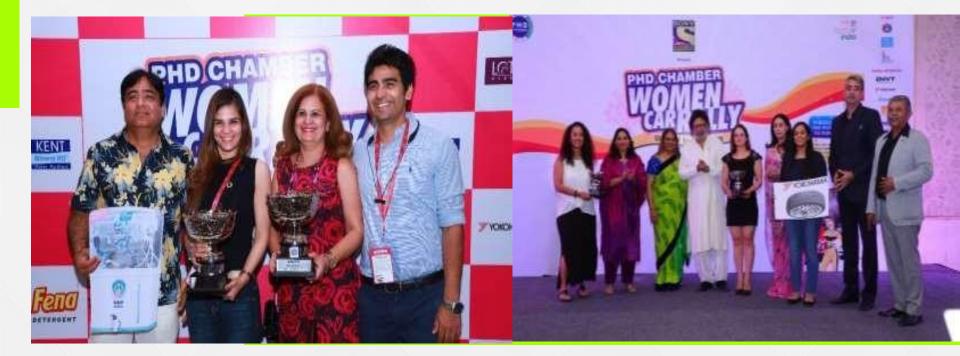

#### india HE SONY Presents PHD CHAMBER DELHI to JAIPUR 30-31 March, 2018 KENT Minural RO hindustantime THE WOMEN FLAD OFF CERTIFICATION. Any car with a two included that h Marsh. mr. Intern PHD HOUSE Name Distant In shie of Partners and Sponsors ENVY OSB For participation, contact: Anamias Degra +91 7042694060 | Fretful Chugh +91 98730 09323 the surrange of the complete of the surrange o 000 000 COLUMN TO A COLUMNT TO A COLUMNT TO A COLUMN TO A COLUMNT TO A COLUMN TO A COLUMNT TO A COLUMN TO A COLUMNT TO A COLUMNT.

#### **Registration Fees**

Each team comprising 2 participants (Per Car) must pay an Entry Fee of Rs. 28,000/- plus GST for participating in the rally or event including membership charges. All Registration payments will only be accepted via Online Transaction.