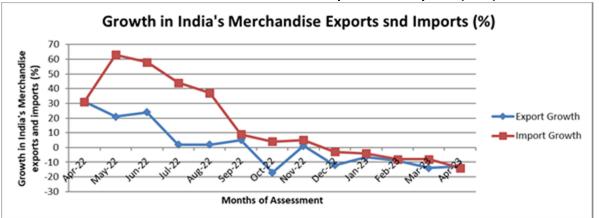

| Merchandise | Apr-<br>22 | May-<br>22 | Jun-<br>22 |    | Aug-<br>22 | Sep-<br>22 |    |    |    |    | Feb-<br>23 |    | Apr-<br>23 |
|-------------|------------|------------|------------|----|------------|------------|----|----|----|----|------------|----|------------|
| Export (USD | 39.7       | 39         | 42         | 38 | 37         | 35         | 31 | 32 | 35 | 33 | 34         | 38 | 34.6       |

India's Merchandise Trade Statistics at a Glance

| billions)                       |       |     |     |     |     |     |     |     |     |     |     |     |            |
|---------------------------------|-------|-----|-----|-----|-----|-----|-----|-----|-----|-----|-----|-----|------------|
| Export Growth<br>(%)            | 29    | 22  | 27  | 7   | 12  | 3   | -14 | 1   | -12 | -7  | -9  | -14 | -12.7      |
| Import (USD<br>billions)        | 58.06 | 61  | 64  | 64  | 62  | 63  | 59  | 56  | 58  | 51  | 51  | 58  | 49.9       |
| Import Growth<br>(%)            | 31    | 56  | 52  | 39  | 38  | 13  | 9   | 5   | -3  | -4  | -8  | -8  | -14.1      |
| Trade Balance<br>(USD billions) | -19   | -22 | -22 | -26 | -25 | -28 | -28 | -24 | -23 | -18 | -17 | -20 | -<br>15.24 |

Source: PHD Research Bureau; PHDCCI Compiled from Ministry of Commerce and Industry, Government of India

Growth in India's Merchandise Exports and Imports (in %)