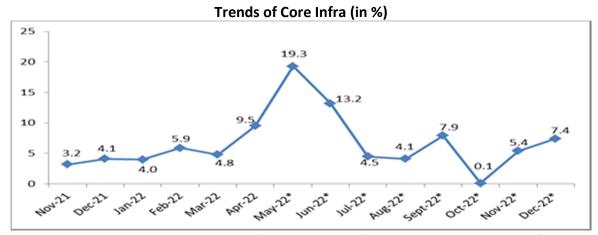

## Core infra grows at 7.4% in December 2022

The combined Index of Eight Core Industries grows at 7.4% (provisional) in December 2022 as compared to 4.1% in December 2021. The production of Cement, Coal, Electricity, Steel and Fertilizers increased in November 2022 over the corresponding month of last year. ICI measures combined and individual performance of production of eight core industries viz. Coal, Crude Oil, Natural Gas, Refinery Products, Fertilizers, Steel, Cement and Electricity. The Eight Core Industries comprise 40.27 percent of the weight of items included in the Index of Industrial Production (IIP).

Source: PHD Research Bureau, PHDCCI, compiled from the Ministry of Commerce and Industry. Note:\* Provisional

Please contact for any query related to this mail to Ms Manpreet Kaur, , Research Associate at <a href="manpreet.kaur@phdcci.in">manpreet.kaur@phdcci.in</a>, with a cc to Dr S P Sharma, Chief Economist DSG at <a href="manpreet.kaur@phdcci.in">spsharma@phdcci.in</a>, PHD Chamber of Commerce & Industry.