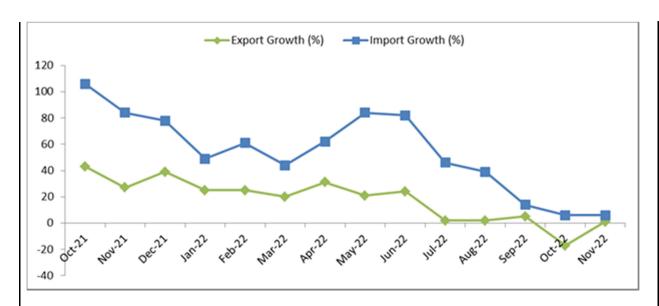

| Merchandise                     | Nov-<br>21 | Dec-<br>21 | Jan-<br>22 | Feb-<br>22 | Mar-<br>22 | Apr-<br>22 | May-<br>22 | Jun-<br>22 | Jul-<br>22 | Aug-<br>22 | Sep-<br>22 | Oct-<br>22 | Nov-<br>22 |
|---------------------------------|------------|------------|------------|------------|------------|------------|------------|------------|------------|------------|------------|------------|------------|
| Export (USD Billions)           | 30         | 38         | 35         | 35         | 42         | 40         | 39         | 40         | 36         | 34         | 35         | 30         | 32         |
| Export Growth (%)               | 27         | 39         | 25         | 25         | 20         | 31         | 21         | 24         | 2          | 2          | 5          | -17        | 1          |
| Import (USD Billions)           | 53         | 59         | 52         | 55         | 61         | 60         | 63         | 66         | 66         | 62         | 61         | 57         | 56         |
| Import Growth (%)               | 57         | 39         | 24         | 36         | 24         | 31         | 63         | 58         | 44         | 37         | 9          | 4          | 5          |
| Trade Balance (USD<br>Billions) | -23        | -22        | -17        | -20        | -19        | -20        | -24        | -26        | -30        | -28        | -26        | -27        | -24        |

Source: PHD Research Bureau; PHDCCI Compiled from Ministry of Commerce and Industry, Government of India Trend of India's Merchandise Exports and Imports Growth (in %)