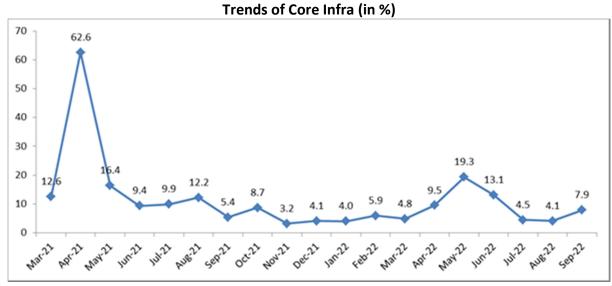

## September 2022 Core infra growth stands at 7.9%

The combined Index of Eight Core Industries increased by 7.9% (provisional) in September 2022 as compared to the Index of September 2021. The production of Cement, Coal, Fertilizers, Electricity, Steel and Refinery Products industries increased in September 2022 over the corresponding month of last year. ICI measures combined and individual performance of production in selected eight core industries viz. Coal, Crude Oil, Natural Gas, Refinery Products, Fertilizers, Steel, Cement and Electricity. The Eight Core Industries comprise 40.27% of the weight of items included in the Index of Industrial Production (IIP).

The y-o-y growth rate of Coal stands at 12%, Crude oil at (-)2.3%, Natural Gas at (-)1.7%, Refinery Products at 6.6%, Fertilizers at 11.8%, Steel at 6.7%, Cement at 12.1% and Electricity at 11% in September 2022 as compared to August 2022 y-o-y figures of Coal at 7.7%, crude oil at (-)3.3%, Natural Gas at (-)0.9%, Refinery Products at 7%, Fertilizers at 11.9%, Steel at 5.2%, Cement at 1.8% and Electricity at 1.4%.