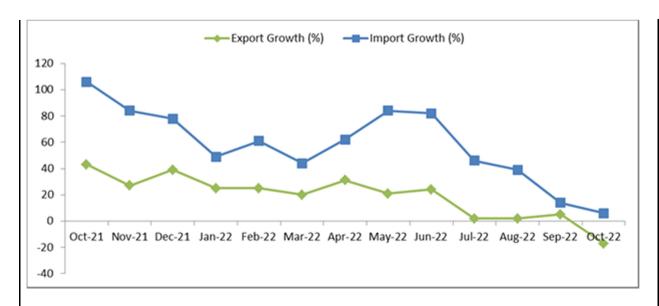

| Merchandise                     | Oct-<br>21 | Nov-<br>21 | Dec-<br>21 | Jan-<br>22 | Feb-<br>22 | Mar-<br>22 | Apr-<br>22 | May-<br>22 | Jun-<br>22 | Jul-<br>22 | Aug-<br>22 | Sep-<br>22 | Oct- |
|---------------------------------|------------|------------|------------|------------|------------|------------|------------|------------|------------|------------|------------|------------|------|
| Export (USD Billions)           | 36         | 30         | 38         | 35         | 35         | 42         | 40         | 39         | 40         | 36         | 34         | 35         | 30   |
| Export Growth (%)               | 43         | 27         | 39         | 25         | 25         | 20         | 31         | 21         | 24         | 2          | 2          | 5          | -17  |
| Import (USD Billions)           | 55         | 53         | 59         | 52         | 55         | 61         | 60         | 63         | 66         | 66         | 62         | 61         | 57   |
| Import Growth (%)               | 63         | 57         | 39         | 24         | 36         | 24         | 31         | 63         | 58         | 44         | 37         | 9          | 4    |
| Trade Balance (USD<br>Billions) | -19        | -23        | -22        | -17        | -20        | -19        | -20        | -24        | -26        | -30        | -28        | -26        | -27  |

Source: PHD Research Bureau; PHDCCI Compiled from Ministry of Commerce and Industry, Government of India Trend of India's Merchandise Exports and Imports Growth (in %)