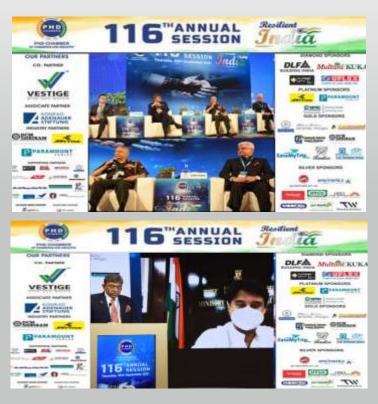

## Sponsor Logo prominently displayed on Virtual Backdrops & other Presentations

## Company Logo in the AGM & Flagship Event Invitation Cards

Free 5 Exhibitor Stall in Virtual Exhibitions which will be organized by PHDCCI (Worth Rs. 4,00,000/-)

Placement of Company's Logo in the Picture Frame shared in Media along with Press Release