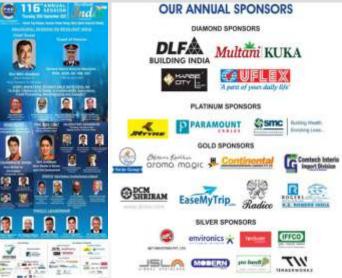

Color ads in PHD Chamber Bulletin (Monthly) 2 Full Pages Worth- 2\*50,000= INR 1,00,000

Ads in MCM Directory & all other PHDCCI Promotional Production like Calendar, Diary etc. Half Page Black and White Ad, Worth- INR 25,000

## I Full Black and White Ad (Centre Page) in PHD Annual Report Worth- INR 50,000