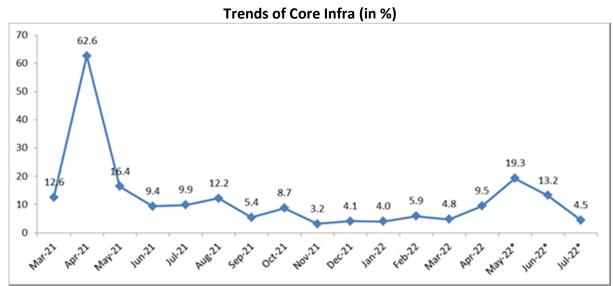

## July 2022 Core infra growth stands at 4.5%

The combined Index of Eight Core Industries increased by 4.5% (provisional) as compared to the Index of July 2021. The production of Coal, Refinery Products, Fertilizers, Steel, Electricity and Cement industries increased in July 2022 over the corresponding period of last year. ICI measures combined and individual performance of production in selected eight core industries viz. Coal, Crude Oil, Natural Gas, Refinery Products, Fertilizers, Steel, Cement and Electricity. The Eight Core Industries comprise 40.27% of the weight of items included in the Index of Industrial Production (IIP).

The y-o-y growth rate of Coal stands at 11.4%, crude oil at (-)3.8%, Natural Gas at (-)0.3%, Refinery Products at 6.2%, Fertilizers at 6.2%, Steel at 5.7%, Cement at 2.1% and Electricity at 2.2% in July 2022 as compared to June 2022 y-o-y figures of Coal at 32.1%, crude oil at (-)1.7%, Natural Gas at 1.2%, Refinery Products at 15.1%, Fertilizers at 8.2%, Steel at 3.6%, Cement at 19.7% and Electricity at 16.5%.

Source: PHD Research Bureau, PHDCCI, compiled from Ministry of Commerce and Industry. Note:\* Provisional

Please contact for any query related to this mail to Ms. Shivani Mehrotra, Research Officer at <a href="mailto:shivani.mehrotra@phdcci.in">shivani.mehrotra@phdcci.in</a> with a cc to Dr S P Sharma, Chief Economist | DSG at <a href="mailto:spsharma@phdcci.in">spsharma@phdcci.in</a> and Ms Kritika Bhasin, Senior Research Officer at <a href="mailto:kritika.bhasin@phdcci.in">kritika.bhasin@phdcci.in</a>,