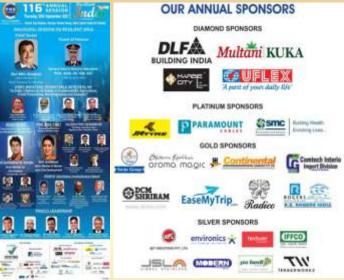

### Promotion of Sponsor on Hoardings, Bus Shelters & all Outdoor Promotions Worth- INR 5 – 7 lakhs

Ads in Knowledge Reports prepared by PHD Research Bureau 2 Full Page Colored Ad (First come first serve basis) Worth- INR 1,20,000

Color ads in PHD Chamber Bulletin (Monthly) 3 Full Pages Worth- 3\*50,000= INR 1,50,000

Ads in MCM Directory & all other PHDCCI Promotional Production like Calendar, Diary etc. Half Page Black and White Ad, Worth- INR 25,000