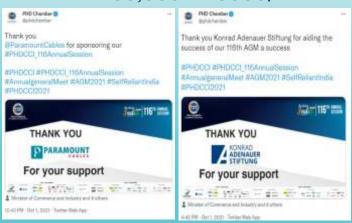

## Promoting Partner Testimonial on Post-Event Press Release

Prominent Placement of Company Logo in Half/Full Page Event Print Ad (Worth- INR 1,00,000 – 2,00,000)

## **Additional Benefits**

Placement of Company's Logo in the Picture Frame shared in Media along with Press Release

Shoot-out Video of the Company's Representative to be uploaded on all Social Media Handles during Event Promotions