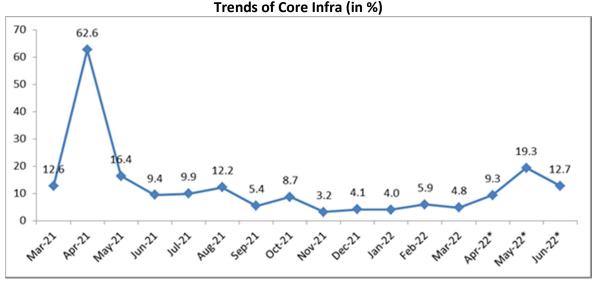

## June 2022 Core infra growth stands at 12.7%

The combined Index of Eight Core Industries stood at 143.4 in June 2022, which increased by 12.7% (provisional) as compared to the Index of June 2021. The core infrastructure growth stands at 19.3% in May 2022. The cumulative growth rate of Index of Eight Core Industries (ICI) during April-June 2022-23 was 13.7% (provisional) as compared to the 26% in corresponding period of last Financial Year.