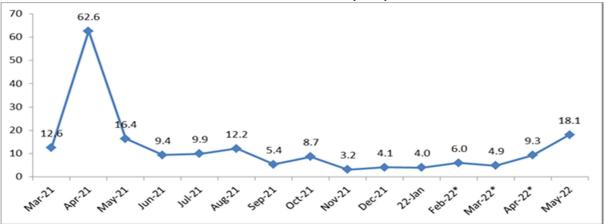

## May 2022 Core infra growth stands at 18.1%

The combined Index of Eight Core Industries stood at 148.1 in May 2022, which increased by 18.1% (provisional) as compared to the Index of May 2021. The core infrastructure growth stands at 9.3% in April 2022. The cumulative growth rate of Index of Eight Core Industries (ICI) during April-May 2022-23 was 13.6% (provisional) as compared to the 36.3% in corresponding period of last Financial Year.

Source: PHD Research Bureau, PHDCCI, compiled from Ministry of Commerce and Industry. Note:\* Provisional

Please contact for any query related to this mail to Ms. Shivani Mehrotra, Research Officer at <a href="mailto:shivani.mehrotra@phdcci.in">shivani.mehrotra@phdcci.in</a> with a cc to Dr S P Sharma, Chief Economist | DSG at <a href="mailto:spsharma@phdcci.in">spsharma@phdcci.in</a> and Ms Kritika Bhasin, Senior Research Officer at <a href="mailto:kritika.bhasin@phdcci.in">kritika.bhasin@phdcci.in</a>, PHD Chamber of Commerce and Industry.