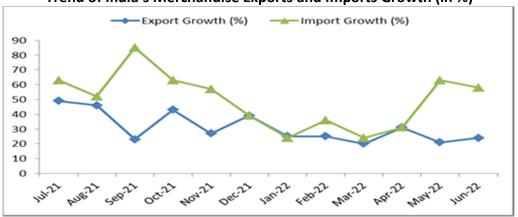

# India's Merchandise Trade Statistics at a Glance

| Merchandise                       | Jul-<br>21 | Aug-<br>21 | Sep-<br>21 | Oct-<br>21 | Nov-<br>21 | Dec-<br>21 | Jan-<br>22 | Feb-<br>22 | Mar-<br>22 | Apr-<br>22 | May-<br>22 | Jun-<br>22 |
|-----------------------------------|------------|------------|------------|------------|------------|------------|------------|------------|------------|------------|------------|------------|
| Exports (USD billion)             | 35         | 33         | 34         | 36         | 30         | 38         | 35         | 35         | 42         | 40         | 39         | 40         |
| Export<br>Growth (%)              | 49         | 46         | 23         | 43         | 27         | 39         | 25         | 25         | 20         | 31         | 21         | 24         |
| Imports (USD billion)             | 46         | 47         | 57         | 55         | 53         | 59         | 52         | 55         | 61         | 60         | 63         | 66         |
| Import<br>Growth (%)              | 63         | 52         | 85         | 63         | 57         | 39         | 24         | 36         | 24         | 31         | 63         | 58         |
| Trade<br>Balance (USD<br>billion) | -11        | -14        | -23        | -19        | -23        | -22        | -17        | -20        | -19        | -20        | -24        | -26        |

Source: PHD Research Bureau; PHDCCI Compiled from Ministry of Commerce and Industry, Government of India

Trend of India's Merchandise Exports and Imports Growth (in %)

Source: PHD Research Bureau; PHDCCI Compiled from Ministry of Commerce and Industry, Government of India