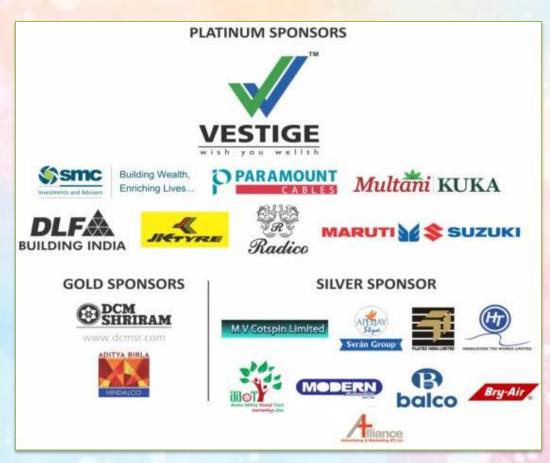

Contributing Amount- Rs. 2.50 Lacs

### Logo on all Marketing Collaterals

❖ Placement of Logos on all Paid Social Media Promotions of Specific Events Worth- INR 50,000 − 70000/-

### ❖ Promotion of Sponsor on Hoardings, Bus Shelters & all Outdoor Promotions Worth- INR 5 − 7 lakhs

# Logo Placed on the Panel of Sponsors on the PHDCCI Website

Color ads in PHD Chamber Bulletin (Monthly)2 Full Pages Worth- 2\*50,000= INR 1,00,000

**❖** Ads in Knowledge Reports prepared by PHD Research Bureau 1 Full Page Colored Ad (First come first serve basis)