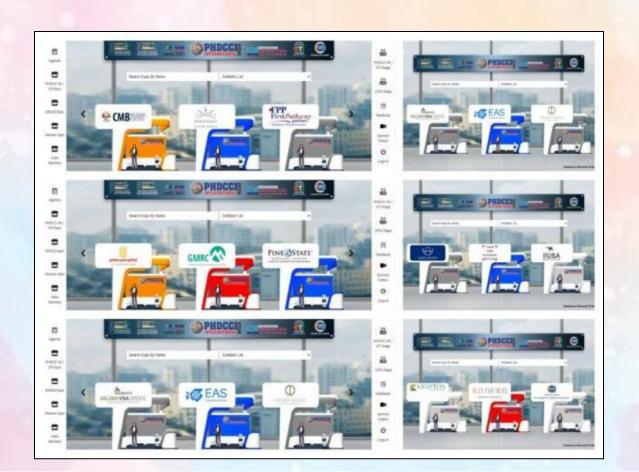

## **❖** Free 5 Exhibitor Stall in Virtual Exhibitions which will be organized by PHDCCI (*Worth Rs. 4,00,000/-*)

**❖** Sponsor Logo prominently displayed on Virtual Backdrops & other Presentations

5 Free Virtual Exhibition Registration for International & Domestic Exhibitions for 1 Year (Rs. 1,500 per visitor participant) (Worth- INR 75,000/-)

Linkhttps://drive.google.com/fi le/d/1U9eq8UVzhVEahX 0lG0LBey3tY 7eERtB/vi