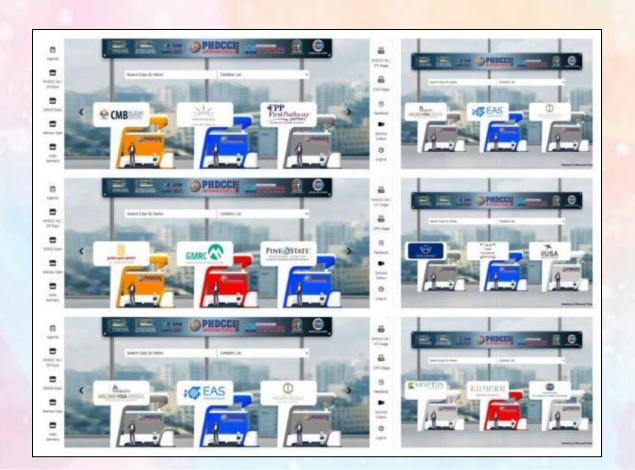

## **❖** Free 15 Exhibitor Stall in Virtual Exhibitions which will be organized by PHDCCI (*Worth Rs. 4,00,000/-*)

10 Free Virtual Exhibition Registration for International & Domestic Exhibitions for 1 Year (Rs. 1,500 per visitor participant) (Worth- INR 15,000/-)

Advertisement Astons in All Webinars of PHDCCI

Link-