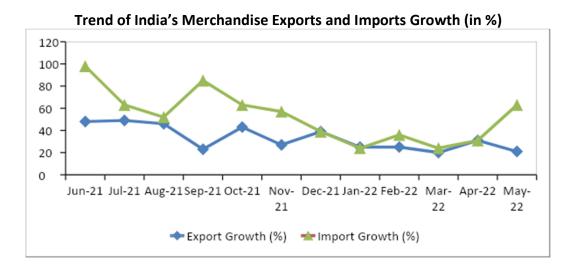

### India's Merchandise Trade Statistics at a Glance

| Merchandis<br>e          | Jun<br>-21 | Jul<br>-21 | Aug<br>-21 | Sep<br>-21 | Oct<br>-21 | Nov<br>-21 | Dec<br>-21 | Jan<br>-22 | Feb<br>-22 | Mar<br>-22 | Apr<br>-22 | May<br>-22 |
|--------------------------|------------|------------|------------|------------|------------|------------|------------|------------|------------|------------|------------|------------|
| Exports<br>(USD billion) | 33         | 35         | 33         | 34         | 36         | 30         | 38         | 35         | 35         | 42         | 40         | 39         |
| Export<br>Growth (%)     | 48         | 49         | 46         | 23         | 43         | 27         | 39         | 25         | 25         | 20         | 31         | 21         |
| Imports<br>(USD billion) | 42         | 46         | 47         | 57         | 55         | 53         | 59         | 52         | 55         | 61         | 60         | 63         |

| Import<br>Growth (%)              | 98 | 63  | 52  | 85  | 63  | 57  | 39  | 24  | 36  | 24  | 31  | 63  |
|-----------------------------------|----|-----|-----|-----|-----|-----|-----|-----|-----|-----|-----|-----|
| Trade<br>Balance<br>(USD billion) | -9 | -11 | -14 | -23 | -19 | -23 | -22 | -17 | -20 | -19 | -20 | -24 |

Source: PHD Research Bureau; PHDCCI Compiled from Ministry of Commerce and Industry, Government of India

Source: PHD Research Bureau; PHDCCI Compiled from Ministry of Commerce and Industry, Government of India