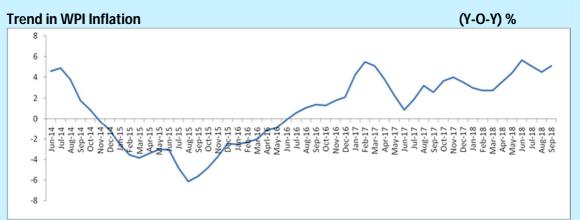

# September 2018 WPI inflation grows at 5.13%

The WPI inflation grows at 5.13% in September 2018 as compared to 4.53% in August 2018, 5.09% in July 2018, 5.68% in June 2018, 4.78% in May 2018, 3.62% in April 2018, 2.74% in March 2018. The rise in WPI inflation in the month of September 2018 is attributed to rise in the prices of Potato (80.13%), Vegetables (-3.83%) and HSD (22.18%).

Driven by rise in the prices of Potato, Vegetables and HSD, WPI inflation grows at 5.13% in September 2018 as compared to 4.53% in August 2018. The official Wholesale Price Index for 'All Commodities' (Base: 2011-12=100) for the month of September, 2018 rose by 0.7 percent to 120.8 (provisional) from 120.0 (provisional) for the previous month.

Source: PHD Research Bureau, compiled from the office of the Economic Advisor to the Govt. of India

| Commodity |                       | WPI Inflation Y-o-Y % growth |          |        |
|-----------|-----------------------|------------------------------|----------|--------|
|           |                       | July'18                      | Aug'18   | Sep'18 |
| 1         | All Commodities       | 5.27                         | 4.53     | 5.13   |
| 2         | Primary Articles      | 2.04                         | (-)0.15  | 2.97   |
| 3         | Food Articles         | (-)2.10                      | (-)4.04  | -0.21  |
| 4         | Cereals               | 3.51                         | 5.05     | 5.54   |
| 5         | Vegetables            | (-)13.58                     | (-)20.18 | -3.83  |
| 6         | Non-food Articles     | 3.96                         | 3.48     | 4.17   |
| 7         | Fuel & Power          | 18.10                        | 17.73    | 16.65  |
| 8         | Petrol                | 20.75                        | 16.30    | 17.21  |
| 9         | Manufactured Products | 4.53                         | 4.43     | 4.22   |
| 10        | Sugar                 | (-)10.51                     | (-)11.07 | -12.91 |