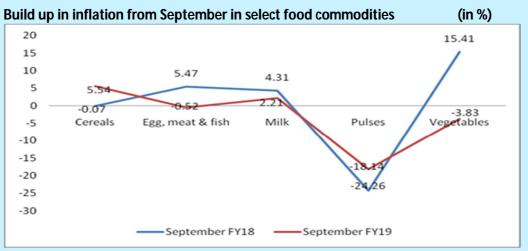

#### WPI inflation in select commodities (Base year: 2011-12)

Build up inflation rate in the financial year so far was 3.87% compared to a build up rate of 1.50% in the corresponding period of the previous year.

Source: PHD Research Bureau, compiled from the office of the Economic Advisor to the Govt. of India

| Commodity |                       | WPI Inflation Y-o-Y % growth |          |        |
|-----------|-----------------------|------------------------------|----------|--------|
|           |                       | July'18                      | Aug'18   | Sep'18 |
| 1         | All Commodities       | 5.27                         | 4.53     | 5.13   |
| 2         | Primary Articles      | 2.04                         | (-)0.15  | 2.97   |
| 3         | Food Articles         | (-)2.10                      | (-)4.04  | -0.21  |
| 4         | Cereals               | 3.51                         | 5.05     | 5.54   |
| 5         | Vegetables            | (-)13.58                     | (-)20.18 | -3.83  |
| 6         | Non-food Articles     | 3.96                         | 3.48     | 4.17   |
| 7         | Fuel & Power          | 18.10                        | 17.73    | 16.65  |
| 8         | Petrol                | 20.75                        | 16.30    | 17.21  |
| 9         | Manufactured Products | 4.53                         | 4.43     | 4.22   |
| 10        | Sugar                 | (-)10.51                     | (-)11.07 | -12.91 |