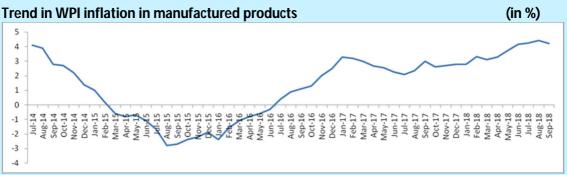

### Manufacturing inflation stands at 4.22% (weight 64.23%)

The WPI inflation for manufactured products grows 4.22% for September 2018 as against 4.43% for August 2018. The index for this major group rose by 0.6 percent to 118.5 (provisional) from 117.8 (provisional) for the previous month.