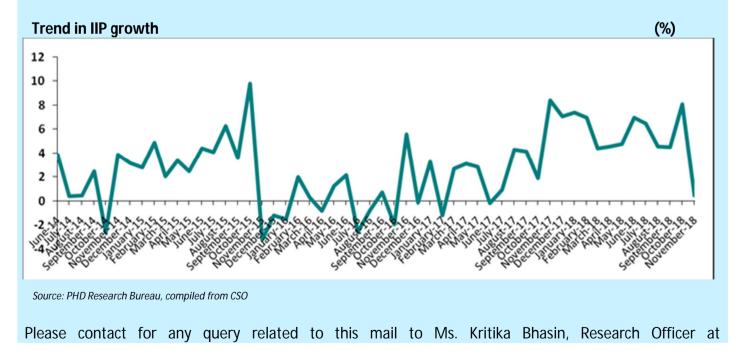

## November 2018 IIP declines to 0.5%

Growth in industry output, as measured in terms of IIP, for the month of November 2018 declined to at 0.5% as compared to 8.4% in October 2018. The growth in the three sectors mining, manufacturing and electricity in November 2018 stands at 2.7%, (-)0.4% and 5.1% respectively over November 2017. Primary goods growth stands at 3.2%, capital goods growth stands at (-)3.4%, intermediate goods growth stands at (-)4.5%, infrastructure/construction goods growth stands at 5.0%, consumer durables stands at (-)0.9% and consumer non-durables growth stands at (-)0.6% during November 2018 as compared to the previous year.

| Recent growth pattern in IIP      | (% growth)       |                               |                               |                 |                  |
|-----------------------------------|------------------|-------------------------------|-------------------------------|-----------------|------------------|
|                                   | Weight<br>in IIP | April-<br>November<br>2017-18 | April-<br>November<br>2018-19 | October<br>2018 | November<br>2018 |
| Mining                            | 14.3             | 3.0                           | 3.7                           | 7.2             | 2.7              |
| Manufacturing                     | 77.6             | 3.1                           | 5.0                           | 8.2             | (-)0.4           |
| Electricity                       | 7.9              | 5.3                           | 6.6                           | 10.8            | 5.1              |
| Primary goods                     | 34.0             | 3.5                           | 4.8                           | 6.1             | 3.2              |
| Capital goods                     | 8.2              | 1.3                           | 7.2                           | 17.0            | (-)3.4           |
| Intermediate goods                | 17.2             | 1.1                           | 0.7                           | 1.9             | (-)4.5           |
| Infrastructure/construction goods | 12.3             | 3.9                           | 8.3                           | 8.9             | 5.0              |
| Consumer durables                 | 12.8             | (-)1.5                        | 8.2                           | 18.0            | (-)0.9           |

| Consumer non-durables | 15.3 | 9.6 | 3.9 | 8.8 | (-)0.6 |
|-----------------------|------|-----|-----|-----|--------|
| Overall IIP           | 100  | 3.2 | 5.0 | 8.4 | 0.5    |

Source: PHD Research Bureau, compiled from CSO