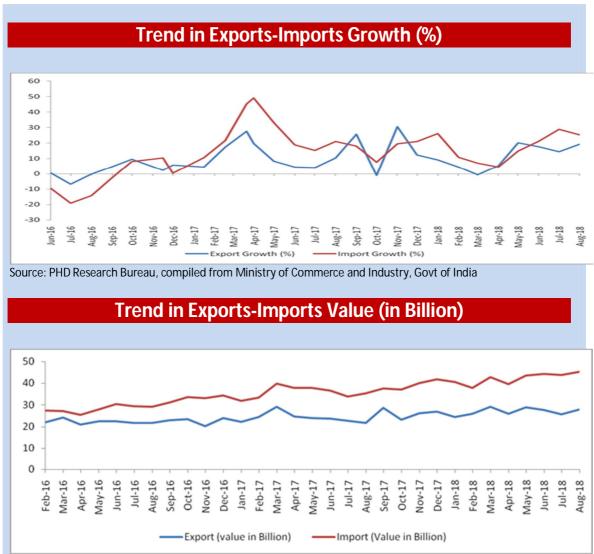

#### **Imports**

India's Exports during August 2018 were valued at USD 27.84 Billion as compared to USD 23.36 Billion during August 2017 exhibiting a positive growth of 19.21 per cent. In Rupee terms, exports were valued at Rs. 1,93,624.74 crore in August 2018 as compared to Rs. 1,49,398.90 crore during August 2017, registering a positive growth of 29.60 per cent.

Cumulative value of exports for the period April-August 2018-19 was USD 136.09 Billion (Rs 9,23,447.82 crore) as against USD 117.19 Billion (Rs 7,54,218.89 crore) registering а positive growth of 16.13 per cent in Dollar terms and 22.44 per cent in Rupee terms over the same period last year.

India's Imports during August 2018 were valued at USD 45.24 Billion (Rs 3,14,597.54 crore) which was 25.41 per cent higher in Dollar terms and 36.34 per cent higher in Rupee terms over the level of imports valued at USD 36.07 Billion (Rs. 2,30,737.96 crore) in August 2017.

Cumulative value of imports for the period April-August 2018-19 was USD 216.43 Billion (Rs. 14,69,479.24 crore) as against USD 184.45 Billion (Rs. 11,87,188.89 crore) registering a positive growth of 17.34 per cent in Dollar terms and 23.78 per cent in Rupee terms over the same period last year.

| India's Trade Statistics at a Glance |           |          |            |          |            |            |         |        |
|--------------------------------------|-----------|----------|------------|----------|------------|------------|---------|--------|
| Merchandise                          | Jan-18    | Feb-18   | Mar-18     | Apr-18   | May-18     | June-18    | July-18 | Aug-   |
|                                      |           |          |            |          |            |            | -       | 18     |
| Exports (USD billion)                | 24.38     | 25.83    | 29.11      | 25.91    | 28.86      | 27.7       | 25.77   | 27.84  |
| Growth (%)                           | 9.07      | 4.48     | -0.66      | 5.17     | 20.18      | 17.57      | 14.32   | 19.21  |
| Imports (USD billion)                | 40.68     | 37.81    | 42.80      | 39.63    | 43.48      | 44.3       | 43.79   | 45.24  |
| Growth (%)                           | 26.1      | 10.41    | 7.15       | 4.6      | 14.85      | 21.31      | 28.81   | 25.41  |
| Trade Balance (USD billion)          | -16.29    | -11.97   | -13.69     | -13.72   | -14.62     | -16.6      | -18.02  | -17.39 |
| Source: PHD Research Bureau, cor     | mpiled fr | om Minis | try of Cor | nmerce a | nd Industr | v. Govt of | India   |        |