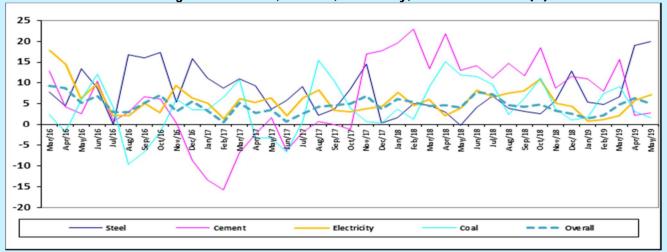

Table 1: Sector wise trend in monthly production (% growth)

| rable it elected these trend in mentally production (it greater) |        |        |        |  |  |
|------------------------------------------------------------------|--------|--------|--------|--|--|
| Sector                                                           | Weight | Apr 19 | May 19 |  |  |
| Crude Oil                                                        | 8.98   | (-)6.7 | (-)6.9 |  |  |
| Natural Gas                                                      | 6.88   | (-)0.8 | 0.0    |  |  |
| Petroleum Refinery Products                                      | 28.04  | 4.3    | (-)1.5 |  |  |
| Coal                                                             | 10.33  | 3.2    | 1.8    |  |  |
| Fertilizer                                                       | 2.63   | (-)4.4 | (-)1.0 |  |  |
| Electricity                                                      | 19.85  | 5.9    | 7.2    |  |  |
| Cement                                                           | 5.37   | 2.3    | 2.8    |  |  |
| Steel                                                            | 17.92  | 19.0   | 19.9   |  |  |
| Overall                                                          | 100    | 6.3    | 5.1    |  |  |

Table 2: Sector wise trend in production (% growth)

| the state of the s |        |                 |                 |  |  |
|--------------------------------------------------------------------------------------------------------------------------------------------------------------------------------------------------------------------------------------------------------------------------------------------------------------------------------------------------------------------------------------------------------------------------------------------------------------------------------------------------------------------------------------------------------------------------------------------------------------------------------------------------------------------------------------------------------------------------------------------------------------------------------------------------------------------------------------------------------------------------------------------------------------------------------------------------------------------------------------------------------------------------------------------------------------------------------------------------------------------------------------------------------------------------------------------------------------------------------------------------------------------------------------------------------------------------------------------------------------------------------------------------------------------------------------------------------------------------------------------------------------------------------------------------------------------------------------------------------------------------------------------------------------------------------------------------------------------------------------------------------------------------------------------------------------------------------------------------------------------------------------------------------------------------------------------------------------------------------------------------------------------------------------------------------------------------------------------------------------------------------|--------|-----------------|-----------------|--|--|
| Sector                                                                                                                                                                                                                                                                                                                                                                                                                                                                                                                                                                                                                                                                                                                                                                                                                                                                                                                                                                                                                                                                                                                                                                                                                                                                                                                                                                                                                                                                                                                                                                                                                                                                                                                                                                                                                                                                                                                                                                                                                                                                                                                         | Weight | Apr-May 2019-20 | Apr-May 2018-19 |  |  |
| Crude Oil                                                                                                                                                                                                                                                                                                                                                                                                                                                                                                                                                                                                                                                                                                                                                                                                                                                                                                                                                                                                                                                                                                                                                                                                                                                                                                                                                                                                                                                                                                                                                                                                                                                                                                                                                                                                                                                                                                                                                                                                                                                                                                                      | 8.98   | (-)6.8          | (-)1.9          |  |  |
| Natural Gas                                                                                                                                                                                                                                                                                                                                                                                                                                                                                                                                                                                                                                                                                                                                                                                                                                                                                                                                                                                                                                                                                                                                                                                                                                                                                                                                                                                                                                                                                                                                                                                                                                                                                                                                                                                                                                                                                                                                                                                                                                                                                                                    | 6.88   | (-)0.4          | 2.0             |  |  |
| Petroleum Refinery                                                                                                                                                                                                                                                                                                                                                                                                                                                                                                                                                                                                                                                                                                                                                                                                                                                                                                                                                                                                                                                                                                                                                                                                                                                                                                                                                                                                                                                                                                                                                                                                                                                                                                                                                                                                                                                                                                                                                                                                                                                                                                             | 28.04  | 1.3             | 3.9             |  |  |
| Products                                                                                                                                                                                                                                                                                                                                                                                                                                                                                                                                                                                                                                                                                                                                                                                                                                                                                                                                                                                                                                                                                                                                                                                                                                                                                                                                                                                                                                                                                                                                                                                                                                                                                                                                                                                                                                                                                                                                                                                                                                                                                                                       |        |                 |                 |  |  |
| Coal                                                                                                                                                                                                                                                                                                                                                                                                                                                                                                                                                                                                                                                                                                                                                                                                                                                                                                                                                                                                                                                                                                                                                                                                                                                                                                                                                                                                                                                                                                                                                                                                                                                                                                                                                                                                                                                                                                                                                                                                                                                                                                                           | 10.33  | 2.5             | 13.6            |  |  |

| Fertilizer  | 2.63  | (-)2.6 | 6.6  |
|-------------|-------|--------|------|
| Electricity | 19.85 | 6.6    | 3.1  |
| Cement      | 5.37  | 2.5    | 17.3 |
| Steel       | 17.92 | 19.4   | 1.4  |
| Overall     | 100   | 5.7    | 4.4  |