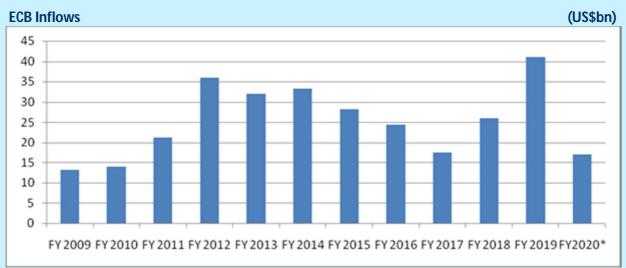

Source: PHD Research Bureau, compiled from RBI, Note: ECB contains both automatic and approval routes

India has received gross ECBs worth around USD 397 billion between FY2001 and FY2019 (till July 2019).

Source: PHD Research Bureau, compiled from RBI Note: ECB contains both automatic and approval routes. Note: \* Data pertains to as on July 2019.

A closer look at the ECBs pattern reveals that the lion's share in ECBs during the month of July 2019 is held for rupee expenditure purpose by about 34% of the total borrowings followed by on-lending/sublending purpose by around 24% and refinancing of earlier ECB purpose at about 13%.