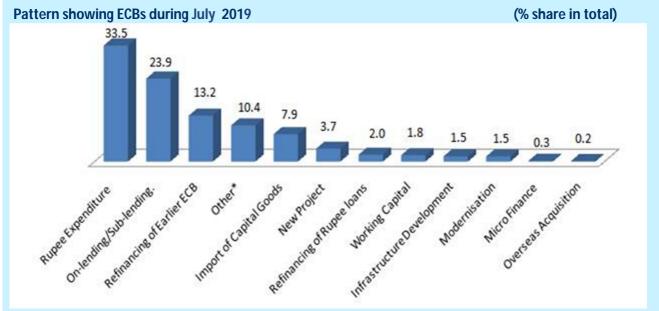

Source: PHD Research Bureau, compiled from RBI Note: ECB contains both automatic and approval routes. Note: \* Data pertains to as on July 2019.

A closer look at the ECBs pattern reveals that the lion's share in ECBs during the month of July 2019 is held for rupee expenditure purpose by about 34% of the total borrowings followed by on-lending/sublending purpose by around 24% and refinancing of earlier ECB purpose at about 13%.

Source: PHD Research Bureau, compiled from RBI, Note: ECB contains automatic and approval route both. Other includes Manufacture of machinery and equipment and telecommunications

Please contact for any query related to this mail to Ms. Surbhi Sharma, Associate Economist at surbhi@phdcci.in with a cc to Dr. S P Sharma, Chief Economist at spsharma@phdcci.in of PHD Chamber of Commerce & Industry.