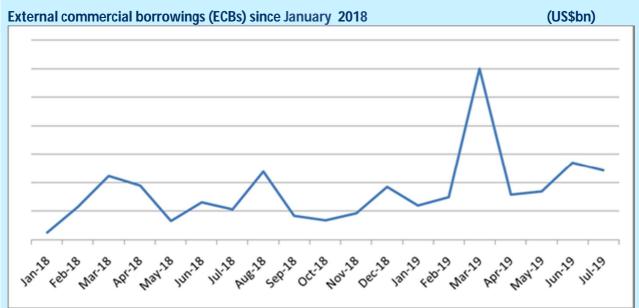

## ECBs stands at about USD 5 billion during July 2019

Indian firms have raised about USD 5 billion through external commercial borrowings (ECBs) by automatic and approval route in July 2019 as against USD 5.4 billion in June 2019.

Source: PHD Research Bureau, compiled from RBI, Note: ECB contains both automatic and approval routes

India has received gross ECBs worth around USD 397 billion between FY2001 and FY2019 (till July 2019).