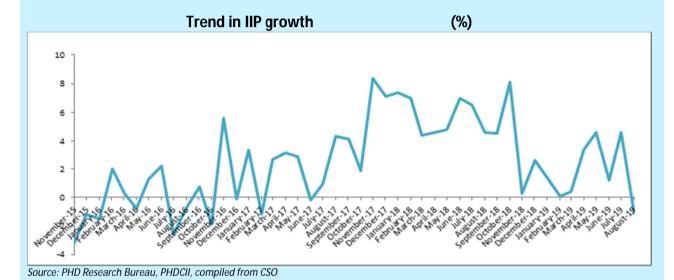

## August 2019 IIP stands at (-)1.1%

Growth in industry output, as measured in terms of IIP, for the month of August 2019 stands at (-)1.1% as compared to 4.6% in July 2019. The growth in the three sectors mining, manufacturing and electricity in August 2019 stands at 0.1%, (-)1.2% and (-)0.9% respectively over August 2018. Primary goods growth stands at 1.1%, capital goods growth stands at (-)21.0%, intermediate goods growth stands at 7.0%, infrastructure/construction goods growth stands at (-)4.5%, consumer durables stands at (-)9.1% and consumer non-durables growth stands at 4.1% during August 2019 as compared to the previous year.

| Recent of | rowth | pattern | in IIP |
|-----------|-------|---------|--------|
|           |       |         |        |

| (% | a | ro | w | th) |
|----|---|----|---|-----|
|    |   |    |   |     |

|                                   | Weight<br>in IIP | April-<br>August<br>2018-19 | April-<br>August<br>2019-20 | July<br>2019 | August<br>2019 |
|-----------------------------------|------------------|-----------------------------|-----------------------------|--------------|----------------|
| Mining                            | 14.3             | 3.8                         | 2.8                         | 4.8          | 0.1            |
| Manufacturing                     | 77.6             | 5.5                         | 2.1                         | 4.5          | (-)1.2         |
| Electricity                       | 7.9              | 5.8                         | 5.0                         | 4.8          | -0.9           |
|                                   |                  |                             |                             |              |                |
| Primary goods                     | 34.0             | 5.4                         | 2.4                         | 3.5          | 1.1            |
| Capital goods                     | 8.2              | 7.7                         | (-)7.9                      | (-)7.2       | (-)21.0        |
| Intermediate goods                | 17.2             | 1.3                         | 9.9                         | 14.7         | 7.0            |
| Infrastructure/construction goods | 12.3             | 8.6                         | (-)0.1                      | 3.5          | (-)4.5         |
| Consumer durables                 | 12.8             | 8.6                         | (-)4.0                      | (-)2.7       | (-)9.1         |
| Consumer non-durables             | 15.3             | 3.4                         | 6.6                         | 8.4          | 4.1            |
| Overall IIP                       | 100              | 5.3                         | 2.4                         | 4.6          | (-)1.1         |

Source: PHD Research Bureau, PHDCCI, compiled from CSO

In terms of industries, fifteen out of the twenty three industry groups (as per 2-digit NIC-2008) in the manufacturing sector have shown negative growth during the month of August 2019 as compared to the corresponding month of the previous year (Statement II). The industry group 'Manufacture of motor vehicles, trailers and semi-trailers' has shown the highest negative growth of (-) 23.1% followed by (-) 21.7% in 'Manufacture of machinery and equipment n.e.c.' and (-) 18.0% in 'Other manufacturing'. On the other hand, the industry group 'Manufacture of basic metals' has shown the highest positive growth of 11.8% followed by 11.3% in 'Manufacture of wood and products of wood and cork, except furniture; manufacture of articles of straw and plaiting materials' and 10.3% in 'Manufacture of wearing apparel'.