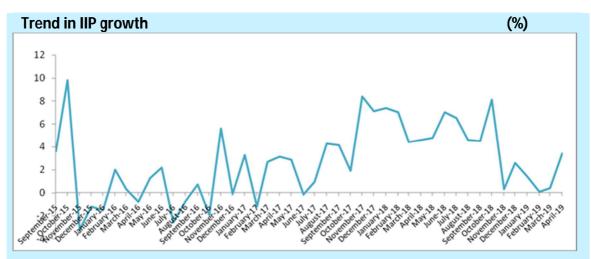

## April 2019 IIP grows at 3.4%

Growth in industry output, as measured in terms of IIP, for the month of April 2019 grows at 3.4% as compared to 0.4% in March 2019. The growth in the three sectors mining, manufacturing and electricity in March 2019 stands at 5.1%, 2.8% and 6% respectively over April 2018. Primary goods growth stands at 5.2%, capital goods intermediate stands at 2.5%, goods growth stands at 1%, growth infrastructure/construction goods growth stands at 1.7%, consumer durables stands at 2.4% and consumer non-durables growth stands at 5.2% during April 2019 as compared to the previous year.

| Recent growth pattern in IIP      |                  |                                |                                | (% growth)    |               |  |
|-----------------------------------|------------------|--------------------------------|--------------------------------|---------------|---------------|--|
|                                   | Weight<br>in IIP | April-<br>March<br>2018-<br>19 | April-<br>March<br>2019-<br>20 | March<br>2019 | April<br>2019 |  |
| Mining                            | 14.3             | 2.9                            | -                              | 0.8           | 5.1           |  |
| Manufacturing                     | 77.6             | 3.6                            | -                              | 0.07          | 2.8           |  |
| Electricity                       | 7.9              | 5.2                            | -                              | 2.2           | 6             |  |
| Primary goods                     | 34.0             | 3.5                            | -                              | 2.6           | 5.2           |  |
| Capital goods                     | 8.2              | 2.8                            | -                              | (-)8.4        | 2.5           |  |
| Intermediate goods                | 17.2             | (-)0.5                         | -                              | (-)2.5        | 1             |  |
| Infrastructure/construction goods | 12.3             | 7.5                            | -                              | 6.4           | 1.7           |  |
| Consumer durables                 | 12.8             | 5.5                            | -                              | (-)3.08       | 2.4           |  |
| Consumer non-durables             | 15.3             | 3.9                            | -                              | 0.9           | 5.2           |  |
| Overall IIP                       | 100              | 3.6                            | -                              | 0.4           | 3.4           |  |