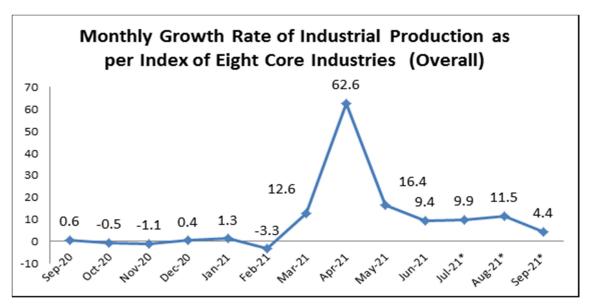

## September 2021 core infra growth stands at 4.4%

The core infrastructure growth stands at 4.4% in September 2021 as compared to 11.5% in August 2021, 9.9% in July 2021, 9.4% in June 2021, 16.4% in May 2021, 62.6% in April 2021, 12.6% in March 2021, (-)3.3% in February 2021 and 1.3% in January 2021. The core infrastructure growth stood at 0.6% in September 2020. The cumulative growth of core infrastructure during April-September 2021-22 stands at 16.6% as compared to (-)14.5% in April-September 2020-21.

Source: PHD Research Bureau, PHDCCI, compiled from Ministry of Commerce & Industry (Note: Figures are in %)

Please contact for any query related to this mail to Ms Abhi Tomar, Research Associate at <a href="mailto:abhi.tomar@phdcci.in">abhi.tomar@phdcci.in</a> with a cc to Dr S P Sharma, Chief Economist | DSG at <a href="mailto:spsharma@phdcci.in">spsharma@phdcci.in</a> and Ms Kritika Bhasin, Senior Research Officer at <a href="mailto:kritika.bhasin@phdcci.in">kritika.bhasin@phdcci.in</a>, PHD Chamber of Commerce and Industry.