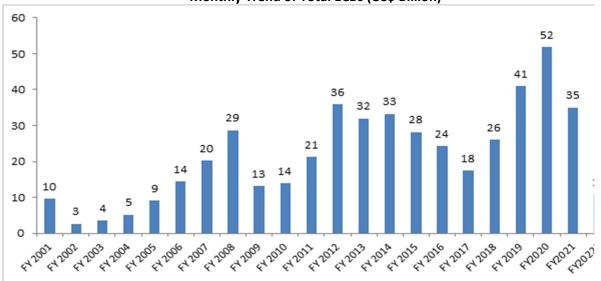

Source: PHD Research Bureau, PHDCCI, compiled from RBI

India has received gross ECBs worth around USD 478 billion between FY2001 and FY2022 (as of August 2021).

Monthly Trend of Total ECBs (US\$ Billion)