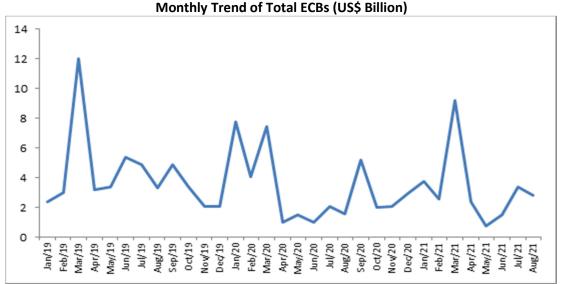

## ECBs raised at about USD 2.8 billion during August 2021

Indian firms have raised about USD 2.8 billion through external commercial borrowings (ECBs) by automatic and approval route in August 2021 as against around USD 3.4 billion in July 2021. While, ECBs were at about USD 1.6 billion in August 2020.

Source: PHD Research Bureau, PHDCCI, compiled from RBI

India has received gross ECBs worth around USD 478 billion between FY2001 and FY2022 (as of August 2021).

Monthly Trend of Total ECBs (US\$ Billion)

Source: PHD Research Bureau, PHDCCI, compiled from RBI (Note: FY2022\*data pertains to April 2021 to August 2021).

A closer look at the ECBs pattern reveals that the largest share in ECBs during the month of August 2021 is held for on lending/sub-lending purpose by about 38% of the total borrowings, followed by refinancing of rupee loans purpose by around 18%, modernisation purpose at about 17%, among others.