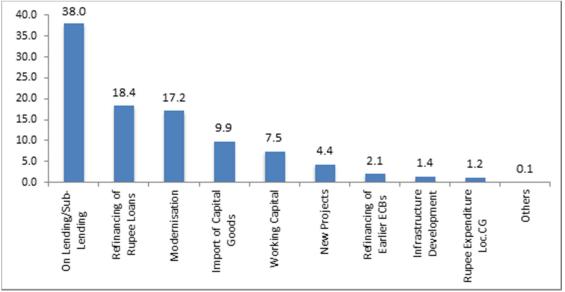

Source: PHD Research Bureau, PHDCCI, compiled from RBI (Note: FY2022\*data pertains to April 2021 to August 2021).

A closer look at the ECBs pattern reveals that the largest share in ECBs during the month of August 2021 is held for on lending/sub-lending purpose by about 38% of the total borrowings, followed by refinancing of rupee loans purpose by around 18%, modernisation purpose at about 17%, among others.

**External Commercial Borrowing (% of total borrowings)** 

Source: PHD Research Bureau, PHDCCI, compiled from RBI

Please contact for any query related to this mail to Mr Rishabh, Research Associate at <u>rishabh@phdcci.in</u>, with a cc to Dr S P Sharma, Chief Economist | DSG at <u>spsharma@phdcci.in</u> and Ms Kritika Bhasin, Sr. Research Officer at <u>kritika.bhasin@phdcci.in</u>, PHD Chamber of Commerce & Industry.