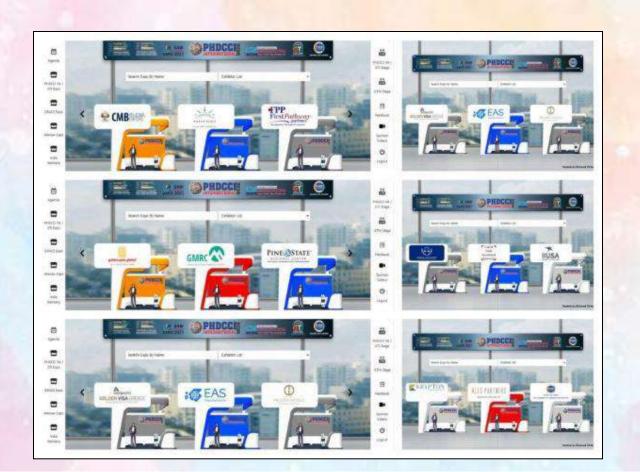

## **❖** Free 15 Exhibitor Stall in Virtual Exhibitions which will be organized by PHDCCI (*Worth Rs. 4,00,000/-*)

**❖** Sponsor Logo prominently displayed on Virtual Backdrops & other Presentations

Placement of Company's Logo in the Picture Frame shared in Media along with Press Release