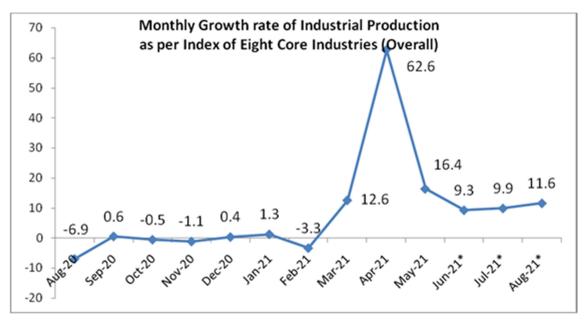

## August 2021 Core infra growth stands at 11.6%

The core infrastructure growth stands at 11.6% in August 2021 as compared to 9.9% in July 2021, 9.3% in June 2021, 16.4% in May 2021, 62.6% in April 2021, 12.6% in March 2021, (-)3.3% in February 2021 and 1.3% in January 2021. The core infrastructure growth stood at (-)6.9% in August 2020. The cumulative growth of core infrastructure during April-August 2021-22 stands at 19.3% as compared to (-)17.3% in April-August 2020-21.