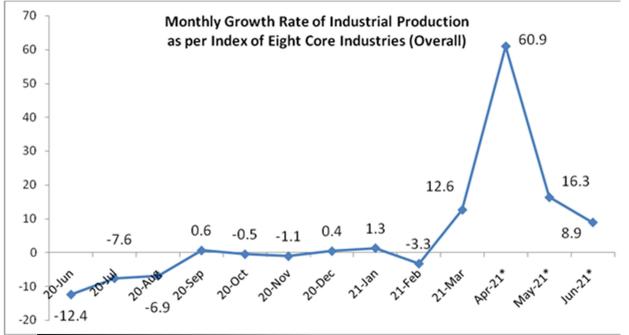

## June 2021 Core infra growth stands at 8.9%

The core infrastructure growth stands at 8.9% in June 2021 as compared to 16.3% in May 2021, 60.9% in April 2021, 12.6% in March 2021, (-)3.3% in February 2021, 1.3% in January 2021, 0.4% in December 2020 and (-)1.1% in November 2020. The core infrastructure growth stood at (-)12.4% in June 2020. The cumulative growth of core infrastructure during April-June 2021-22 stands at 25.3% as compared to (-)23.8% in April-June 2020-21.