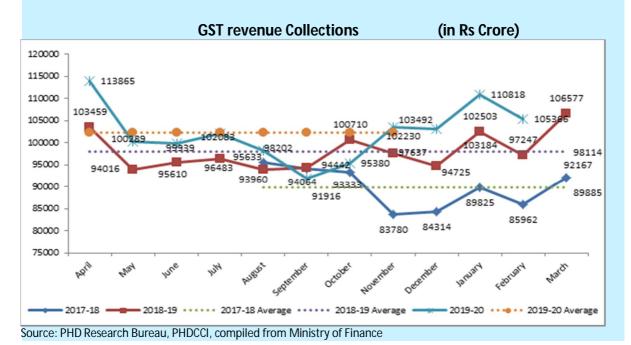

Source: PHD Research Bureau, PHDCCI, compiled from PIB

The government has settled Rs 22,586 crore to CGST and Rs 16,553 crore to SGST from IGST as regular settlement. The total revenue earned by Central Government and the State Governments after regular settlement in the month of February,2020 is Rs 43,155 crore for CGST and Rs 43,901 crore for the SGST.